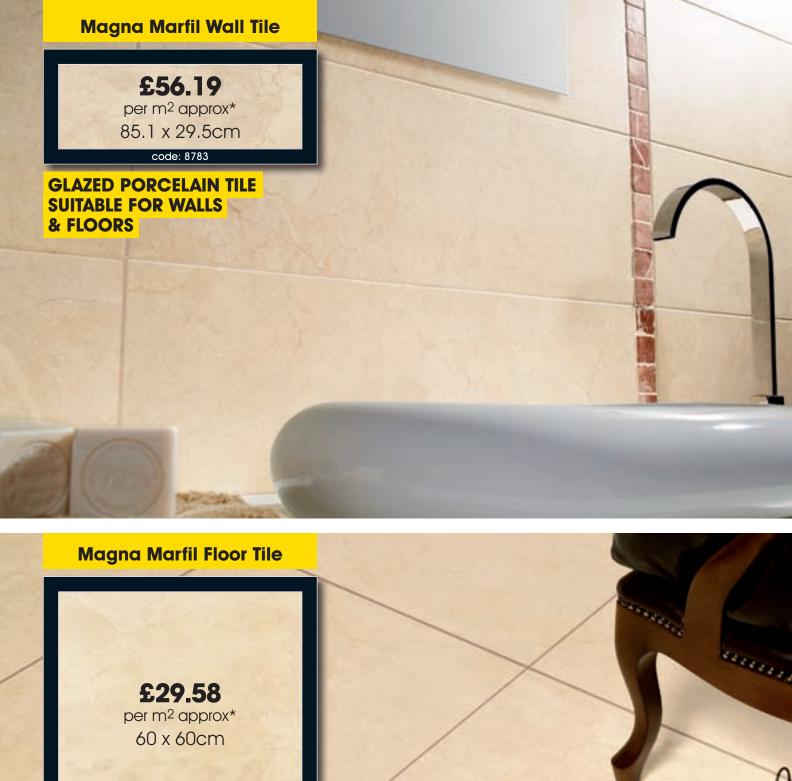

## **Kiwu Marfil Wall Tile**

£16.93
per m² approx\*
45 x 31.6cm

CERAMIC TILE SUITABLE FOR WALLS ONLY

## Kiwu Marfil Linea Feature Tile

**£25.91**per m² approx\*
45 x 31.6cm

CERAMIC TILE SUITABLE FOR WALLS ONLY

## **Kiwu Marfil Floor Tile**

**£15.97** per m<sup>2</sup> approx\* 31.6 x 31.6cm

code: 8774

code: 3733

GLAZED PORCELAIN TILE SUITABLE FOR WALLS & FLOORS