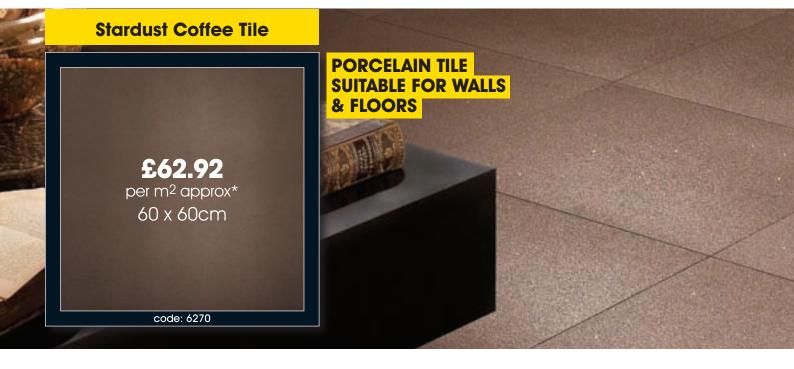

74

















code: 3733

GLAZED PORCELAIN TILE SUITABLE FOR WALLS & FLOORS

















# Sabbia Natural Square Tile £29.85 per m² approx\*

## Sabbia Polished Cream Porcelain Square Tile



PORCELAIN TILE
SUITABLE FOR
WALLS &
FLOORS

## **Sabbia Natural Tile**

code: 3761

40 x 40cm

£40.96
per m² approx\*
60 x 40cm

PORCELAIN TILE
SUITABLE FOR WALLS
& FLOORS

## Sabbia Polished Porcelain Tile

£47.79
per m² approx\*
60 x 40cm

PORCELAIN TILE
SUITABLE FOR WALLS
& FLOORS













































£45.95
per pack (8 in pack)
25 x 56cm

code: 8422

CERAMIC TILE SUITABLE FOR WALLS ONLY

















# **Retro Black Wall Tile** £50.14 per m<sup>2</sup> approx\* 31.5 x 94.9cm code: 8343 CERAMIC TILE **SUITABLE FOR** WALLS ONLY **Retro White Wall Tile**