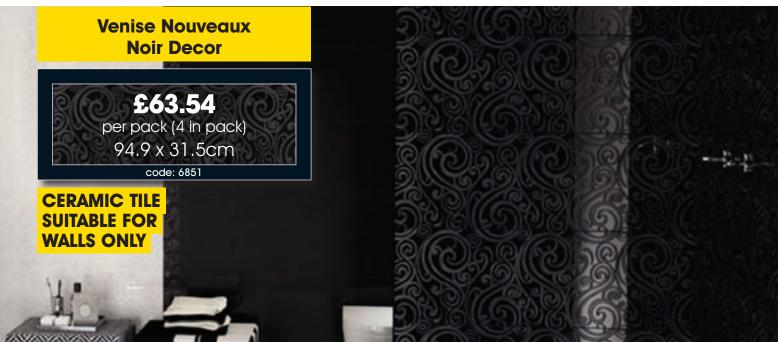

# **Retro Black Wall Tile** £50.14 per m<sup>2</sup> approx\* 31.5 x 94.9cm code: 8343 CERAMIC TILE **SUITABLE FOR** WALLS ONLY **Retro White Wall Tile**