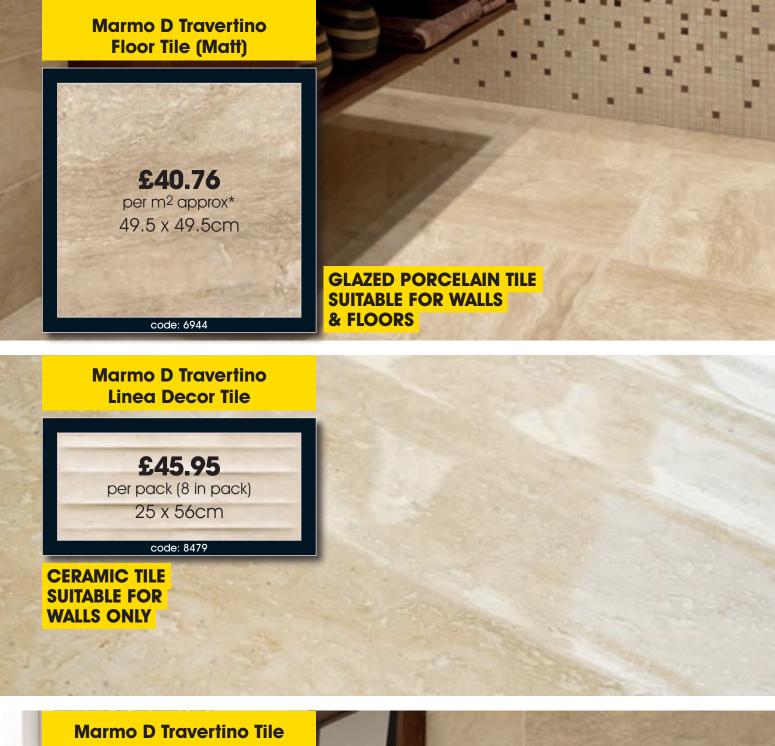

£16.93
per m² approx\*
45 x 31.6cm

CERAMIC TILE SUITABLE FOR WALLS ONLY

## Kiwu Marfil Linea Feature Tile

**£25.91**per m² approx\*
45 x 31.6cm

CERAMIC TILE SUITABLE FOR WALLS ONLY

## **Kiwu Marfil Floor Tile**

**£15.97** per m<sup>2</sup> approx\* 31.6 x 31.6cm

code: 8774

















code: 3733

GLAZED PORCELAIN TILE SUITABLE FOR WALLS & FLOORS

















# Sabbia Natural Square Tile £29.85 per m² approx\*

## Sabbia Polished Cream Porcelain Square Tile



PORCELAIN TILE
SUITABLE FOR
WALLS &
FLOORS

## **Sabbia Natural Tile**

code: 3761

40 x 40cm

£40.96
per m² approx\*
60 x 40cm

PORCELAIN TILE
SUITABLE FOR WALLS
& FLOORS

## Sabbia Polished Porcelain Tile

£47.79
per m² approx\*
60 x 40cm

PORCELAIN TILE
SUITABLE FOR WALLS
& FLOORS













































£45.95
per pack (8 in pack)
25 x 56cm

code: 8422

CERAMIC TILE SUITABLE FOR WALLS ONLY

















# **Retro Black Wall Tile** £50.14 per m<sup>2</sup> approx\* 31.5 x 94.9cm code: 8343 CERAMIC TILE **SUITABLE FOR** WALLS ONLY **Retro White Wall Tile**