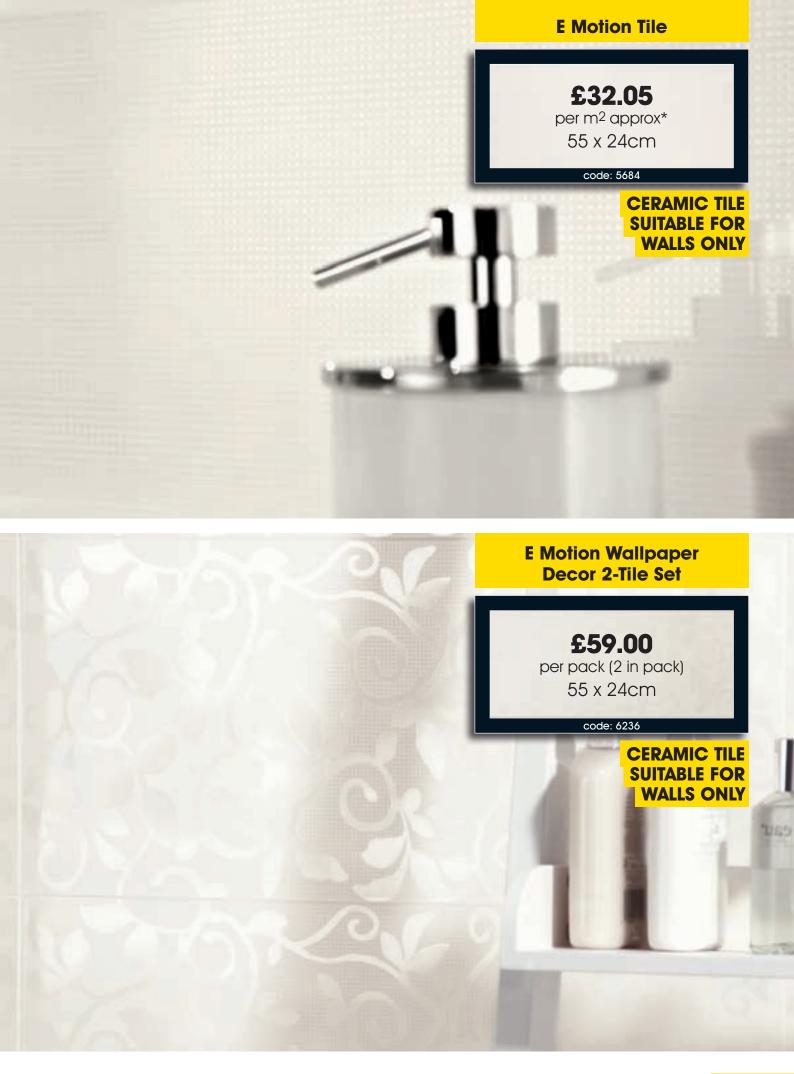

iwu Marfil Wall Tile**

£16.93
per m² approx\*
45 x 31.6cm

CERAMIC TILE SUITABLE FOR WALLS ONLY

## Kiwu Marfil Linea Feature Tile

**£25.91**per m² approx\*
45 x 31.6cm

CERAMIC TILE SUITABLE FOR WALLS ONLY

## **Kiwu Marfil Floor Tile**

**£15.97** per m<sup>2</sup> approx\* 31.6 x 31.6cm

code: 8774

















code: 3733

GLAZED PORCELAIN TILE SUITABLE FOR WALLS & FLOORS

















# Sabbia Natural Square Tile £29.85 per m² approx\*

## Sabbia Polished Cream Porcelain Square Tile



PORCELAIN TILE
SUITABLE FOR
WALLS &
FLOORS

## **Sabbia Natural Tile**

code: 3761

40 x 40cm

£40.96
per m² approx\*
60 x 40cm

PORCELAIN TILE
SUITABLE FOR WALLS
& FLOORS

## Sabbia Polished Porcelain Tile

£47.79
per m² approx\*
60 x 40cm

PORCELAIN TILE
SUITABLE FOR WALLS
& FLOORS













































£45.95
per pack (8 in pack)
25 x 56cm

code: 8422

CERAMIC TILE SUITABLE FOR WALLS ONLY

















# **Retro Black Wall Tile** £50.14 per m<sup>2</sup> approx\* 31.5 x 94.9cm code: 8343 CERAMIC TILE **SUITABLE FOR** WALLS ONLY **Retro White Wall Tile**