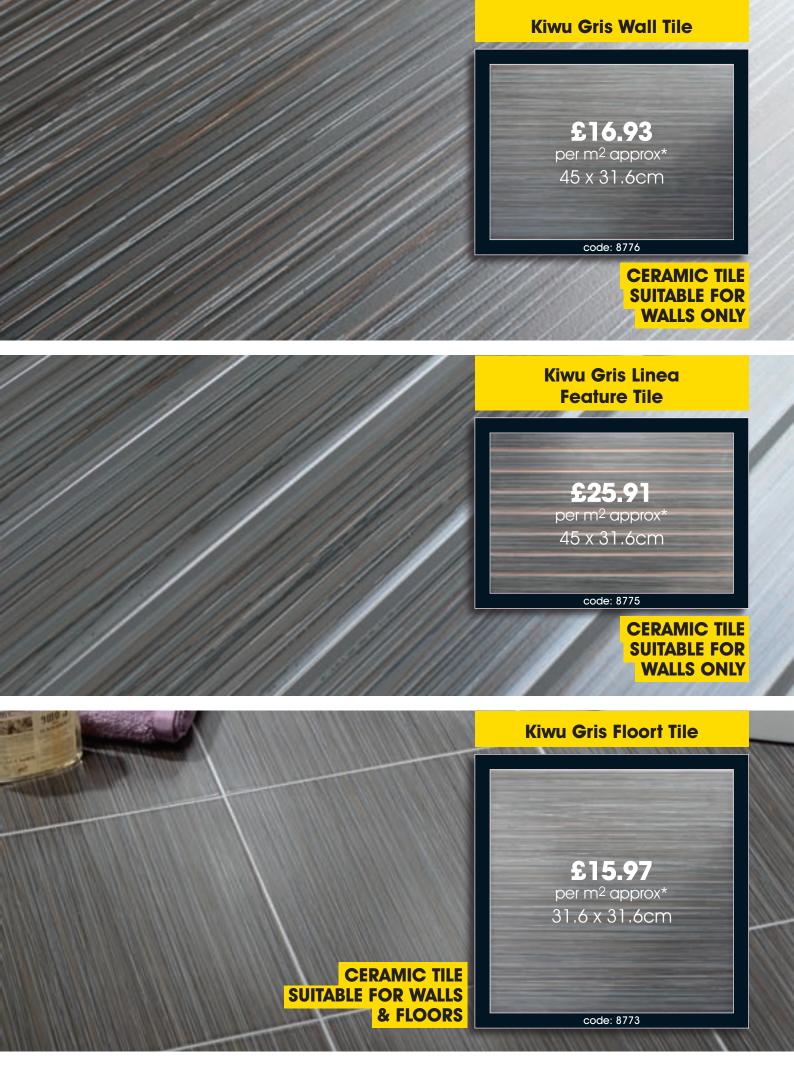

# Order it online... www.betterbathrooms.com

24 hours a day, 7 days a week

# Order it by phone... 0844 484 7678

Mon-Fri: 8am-10pm Saturday: 9am-5pm Sunday: 10am-4pm

For Exclusive Offers & Discounts...



Like us on... facebook.com/betterbathrooms



Follow us on... twitter.com/betterbathrooms

## Where to find it...

Wall & Floor Tiles Page: 4 - 47

Natural Stone Page: 48 - 59

Mosaics Page: 60 - 77

Borders Page: 78 - 83























code: 6553





















## **Kiwu Marfil Wall Tile**

£16.93
per m² approx\*
45 x 31.6cm

CERAMIC TILE SUITABLE FOR WALLS ONLY

## Kiwu Marfil Linea Feature Tile

**£25.91**per m² approx\*
45 x 31.6cm

CERAMIC TILE SUITABLE FOR WALLS ONLY

## **Kiwu Marfil Floor Tile**

**£15.97** per m<sup>2</sup> approx\* 31.6 x 31.6cm

code: 8774

















code: 3733

GLAZED PORCELAIN TILE SUITABLE FOR WALLS & FLOORS

















# Sabbia Natural Square Tile £29.85 per m² approx\*

## Sabbia Polished Cream Porcelain Square Tile



PORCELAIN TILE
SUITABLE FOR
WALLS &
FLOORS

## **Sabbia Natural Tile**

code: 3761

40 x 40cm

£40.96
per m² approx\*
60 x 40cm

PORCELAIN TILE
SUITABLE FOR WALLS
& FLOORS

## Sabbia Polished Porcelain Tile

£47.79
per m² approx\*
60 x 40cm

PORCELAIN TILE
SUITABLE FOR WALLS
& FLOORS













































£45.95
per pack (8 in pack)
25 x 56cm

code: 8422

CERAMIC TILE SUITABLE FOR WALLS ONLY

















# **Retro Black Wall Tile** £50.14 per m<sup>2</sup> approx\* 31.5 x 94.9cm code: 8343 CERAMIC TILE **SUITABLE FOR** WALLS ONLY **Retro White Wall Tile**