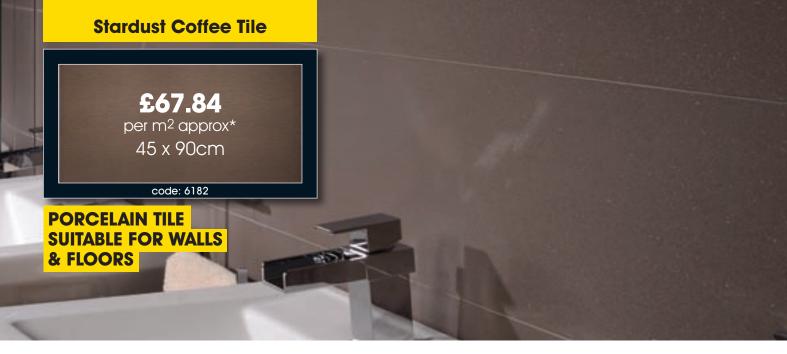

: 8774

















code: 3733

GLAZED PORCELAIN TILE SUITABLE FOR WALLS & FLOORS

















# Sabbia Natural Square Tile £29.85 per m² approx\*

## Sabbia Polished Cream Porcelain Square Tile



PORCELAIN TILE
SUITABLE FOR
WALLS &
FLOORS

## **Sabbia Natural Tile**

code: 3761

40 x 40cm

£40.96
per m² approx\*
60 x 40cm

PORCELAIN TILE
SUITABLE FOR WALLS
& FLOORS

## Sabbia Polished Porcelain Tile

£47.79
per m² approx\*
60 x 40cm

PORCELAIN TILE
SUITABLE FOR WALLS
& FLOORS













































£45.95
per pack (8 in pack)
25 x 56cm

code: 8422

CERAMIC TILE SUITABLE FOR WALLS ONLY

















# **Retro Black Wall Tile** £50.14 per m<sup>2</sup> approx\* 31.5 x 94.9cm code: 8343 CERAMIC TILE **SUITABLE FOR** WALLS ONLY **Retro White Wall Tile**