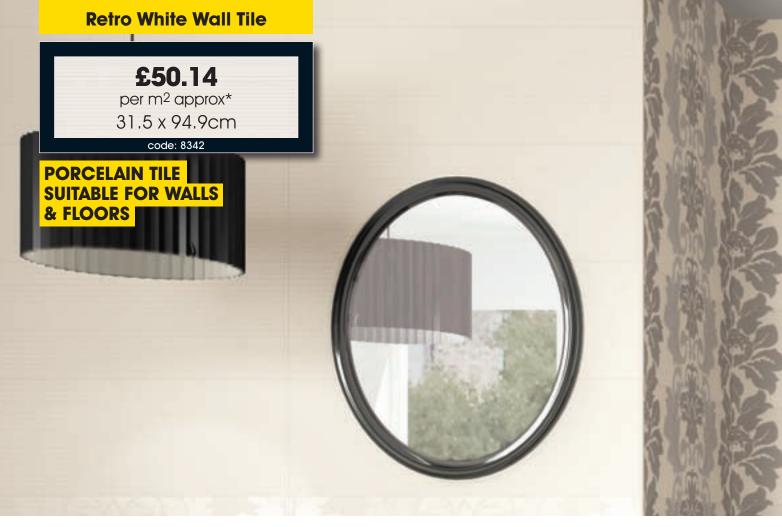

# **Retro Black Wall Tile** £50.14 per m<sup>2</sup> approx\* 31.5 x 94.9cm code: 8343 CERAMIC TILE **SUITABLE FOR** WALLS ONLY **Retro White Wall Tile**