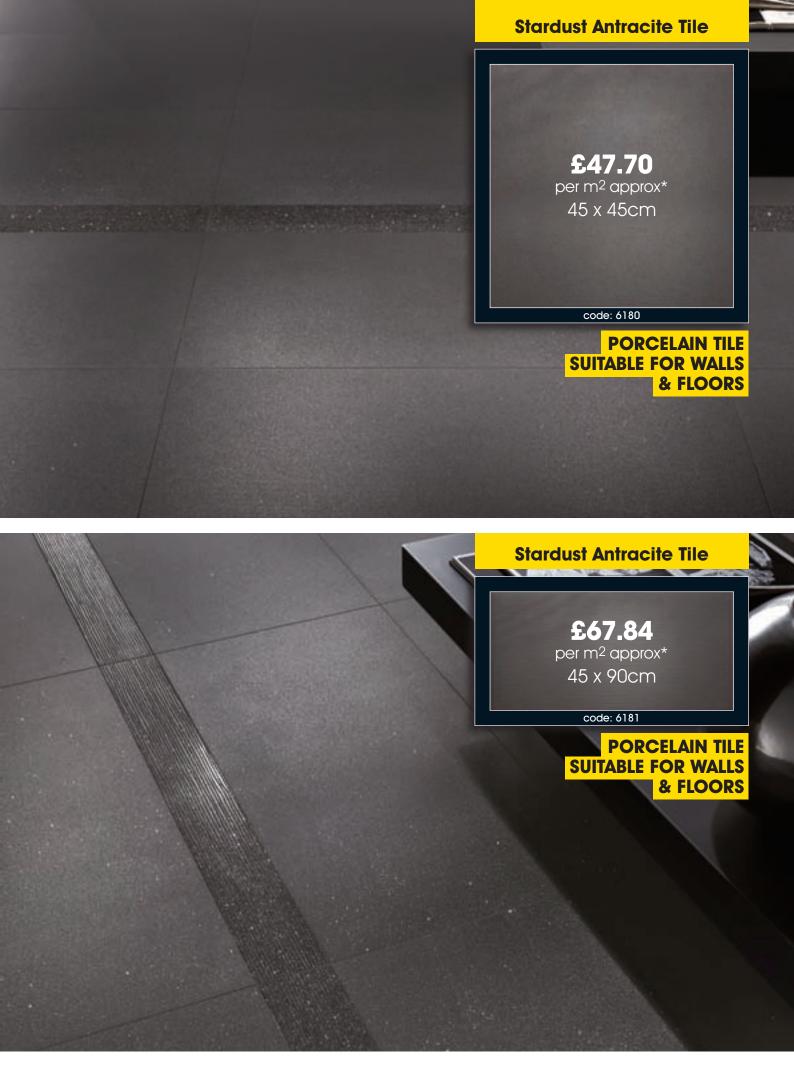

code: 3733

GLAZED PORCELAIN TILE SUITABLE FOR WALLS & FLOORS

















# Sabbia Natural Square Tile £29.85 per m² approx\*

## Sabbia Polished Cream Porcelain Square Tile



PORCELAIN TILE
SUITABLE FOR
WALLS &
FLOORS

## **Sabbia Natural Tile**

code: 3761

40 x 40cm

£40.96
per m² approx\*
60 x 40cm

PORCELAIN TILE
SUITABLE FOR WALLS
& FLOORS

## Sabbia Polished Porcelain Tile

£47.79
per m² approx\*
60 x 40cm

PORCELAIN TILE
SUITABLE FOR WALLS
& FLOORS













































£45.95
per pack (8 in pack)
25 x 56cm

code: 8422

CERAMIC TILE SUITABLE FOR WALLS ONLY

















# **Retro Black Wall Tile** £50.14 per m<sup>2</sup> approx\* 31.5 x 94.9cm code: 8343 CERAMIC TILE **SUITABLE FOR** WALLS ONLY **Retro White Wall Tile**