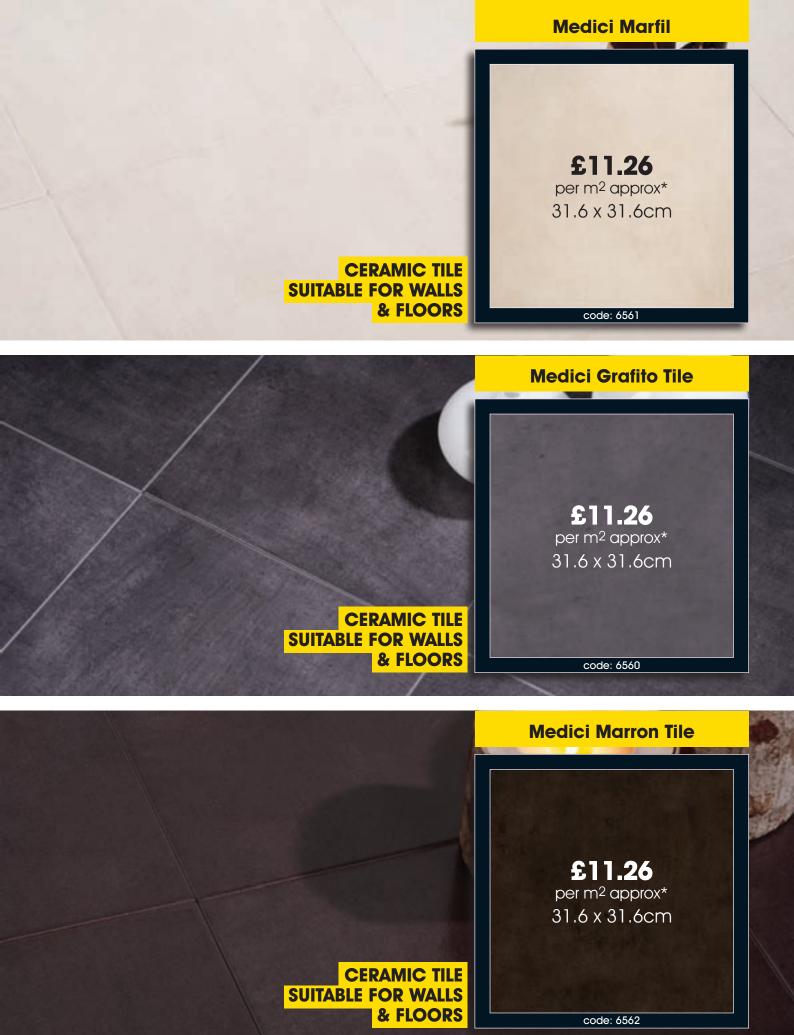

## Where to find it...

Wall & Floor Tiles Page: 4 - 47

Natural Stone Page: 48 - 59

Mosaics Page: 60 - 77

Borders Page: 78 - 83

code: 6553