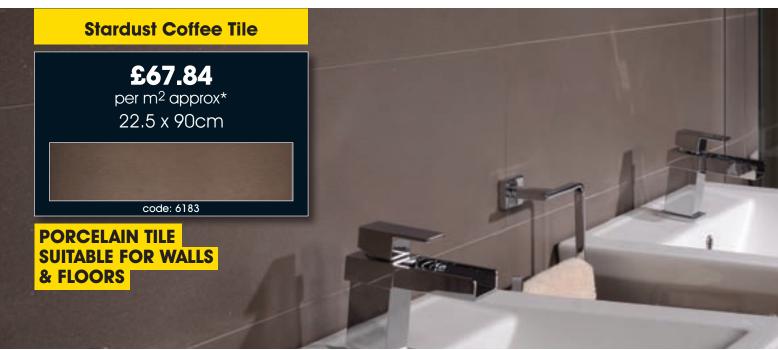

8774

















code: 3733

GLAZED PORCELAIN TILE SUITABLE FOR WALLS & FLOORS

















# Sabbia Natural Square Tile £29.85 per m² approx\*

## Sabbia Polished Cream Porcelain Square Tile



PORCELAIN TILE
SUITABLE FOR
WALLS &
FLOORS

## **Sabbia Natural Tile**

code: 3761

40 x 40cm

£40.96
per m² approx\*
60 x 40cm

PORCELAIN TILE
SUITABLE FOR WALLS
& FLOORS

## Sabbia Polished Porcelain Tile

£47.79
per m² approx\*
60 x 40cm

PORCELAIN TILE
SUITABLE FOR WALLS
& FLOORS













































£45.95
per pack (8 in pack)
25 x 56cm

code: 8422

CERAMIC TILE SUITABLE FOR WALLS ONLY

















# **Retro Black Wall Tile** £50.14 per m<sup>2</sup> approx\* 31.5 x 94.9cm code: 8343 CERAMIC TILE **SUITABLE FOR** WALLS ONLY **Retro White Wall Tile**