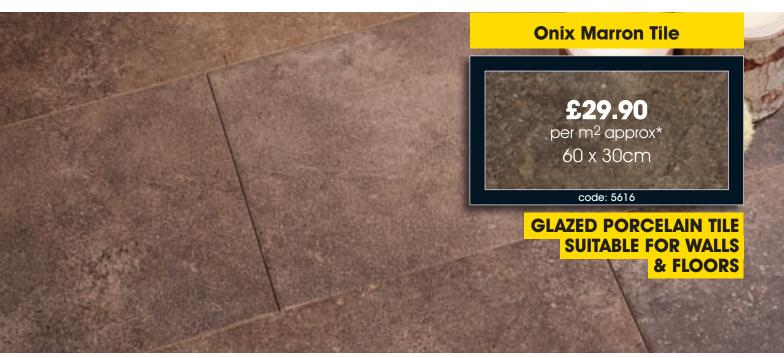

## **Kiwu Marfil Wall Tile**

£16.93
per m² approx\*
45 x 31.6cm

CERAMIC TILE SUITABLE FOR WALLS ONLY