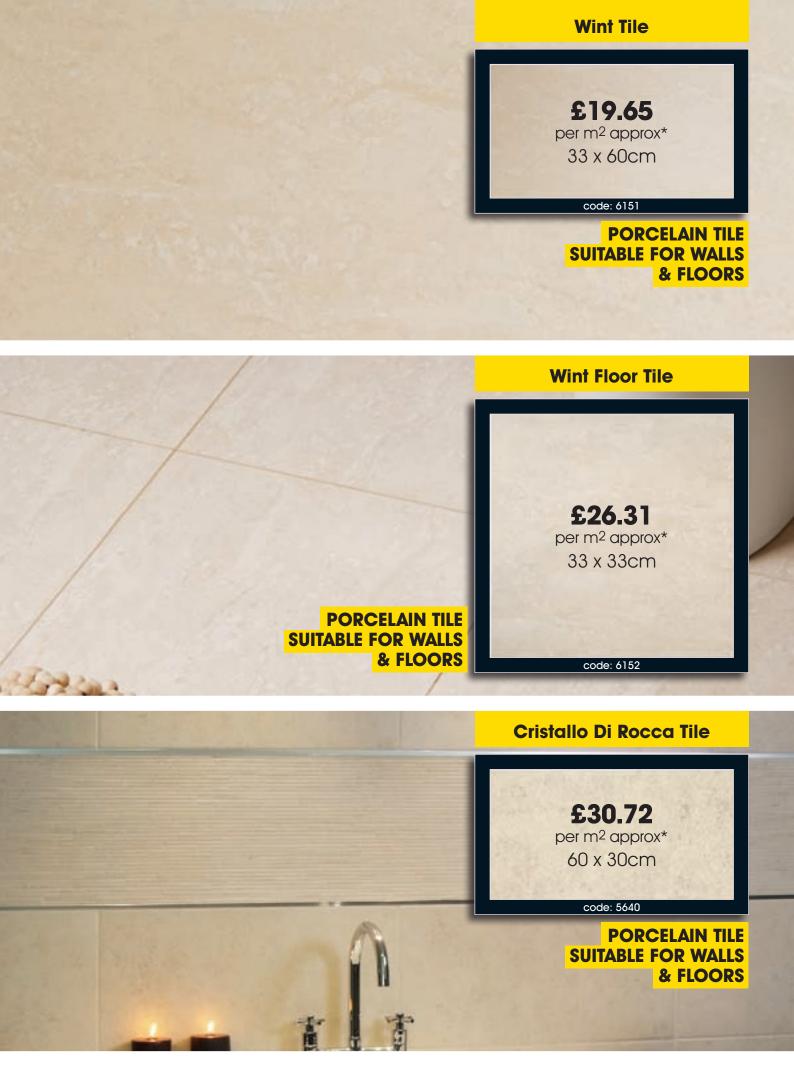

rder it online... www.betterbathrooms.com

24 hours a day, 7 days a week

# Order it by phone... 0844 484 7678

Mon-Fri: 8am-10pm Saturday: 9am-5pm Sunday: 10am-4pm

For Exclusive Offers & Discounts...



Like us on... facebook.com/betterbathrooms



Follow us on... twitter.com/betterbathrooms

## Where to find it...

Wall & Floor Tiles Page: 4 - 47

Natural Stone Page: 48 - 59

Mosaics Page: 60 - 77

Borders Page: 78 - 83























code: 6553





















## **Kiwu Marfil Wall Tile**

£16.93
per m² approx\*
45 x 31.6cm

CERAMIC TILE SUITABLE FOR WALLS ONLY

## Kiwu Marfil Linea Feature Tile

**£25.91**per m² approx\*
45 x 31.6cm

CERAMIC TILE SUITABLE FOR WALLS ONLY

## **Kiwu Marfil Floor Tile**

**£15.97** per m<sup>2</sup> approx\* 31.6 x 31.6cm

code: 8774

















code: 3733

GLAZED PORCELAIN TILE SUITABLE FOR WALLS & FLOORS

















# Sabbia Natural Square Tile £29.85 per m² approx\*

## Sabbia Polished Cream Porcelain Square Tile



PORCELAIN TILE
SUITABLE FOR
WALLS &
FLOORS

## **Sabbia Natural Tile**

code: 3761

40 x 40cm

£40.96
per m² approx\*
60 x 40cm

PORCELAIN TILE
SUITABLE FOR WALLS
& FLOORS

## Sabbia Polished Porcelain Tile

£47.79
per m² approx\*
60 x 40cm

PORCELAIN TILE
SUITABLE FOR WALLS
& FLOORS













































£45.95
per pack (8 in pack)
25 x 56cm

code: 8422

CERAMIC TILE SUITABLE FOR WALLS ONLY

















# **Retro Black Wall Tile** £50.14 per m<sup>2</sup> approx\* 31.5 x 94.9cm code: 8343 CERAMIC TILE **SUITABLE FOR** WALLS ONLY **Retro White Wall Tile**