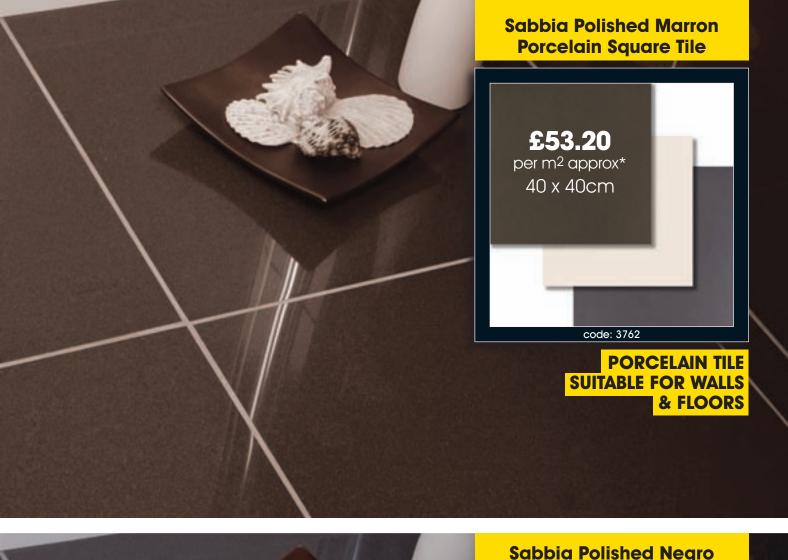

## Sabbia Polished Cream Porcelain Square Tile

PORCELAIN TILE
SUITABLE FOR
WALLS &
FLOORS