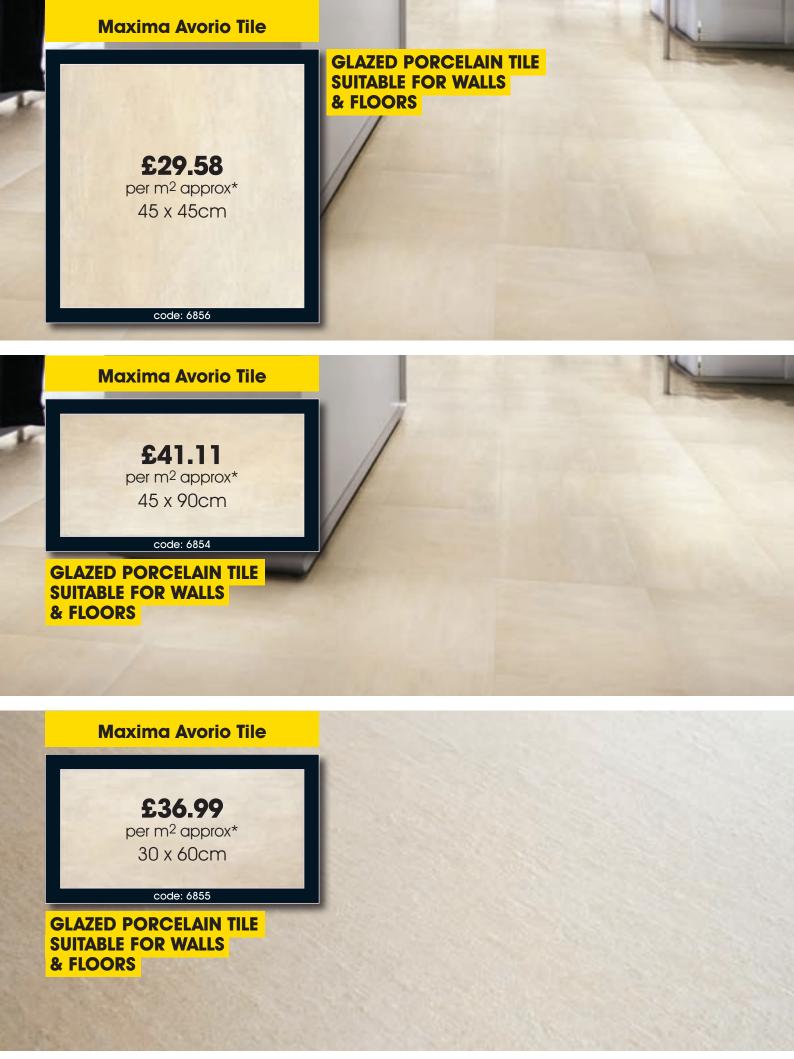

## **Kiwu Marfil Wall Tile**

£16.93
per m² approx\*
45 x 31.6cm

CERAMIC TILE SUITABLE FOR WALLS ONLY

## Kiwu Marfil Linea Feature Tile

**£25.91**per m² approx\*
45 x 31.6cm

CERAMIC TILE SUITABLE FOR WALLS ONLY

## **Kiwu Marfil Floor Tile**

**£15.97** per m<sup>2</sup> approx\* 31.6 x 31.6cm

code: 8774

















code: 3733

GLAZED PORCELAIN TILE SUITABLE FOR WALLS & FLOORS

















# Sabbia Natural Square Tile £29.85 per m² approx\*

## Sabbia Polished Cream Porcelain Square Tile



PORCELAIN TILE
SUITABLE FOR
WALLS &
FLOORS

## **Sabbia Natural Tile**

code: 3761

40 x 40cm

£40.96
per m² approx\*
60 x 40cm

PORCELAIN TILE
SUITABLE FOR WALLS
& FLOORS

## Sabbia Polished Porcelain Tile

£47.79
per m² approx\*
60 x 40cm

PORCELAIN TILE
SUITABLE FOR WALLS
& FLOORS













































£45.95
per pack (8 in pack)
25 x 56cm

code: 8422

CERAMIC TILE SUITABLE FOR WALLS ONLY

















# **Retro Black Wall Tile** £50.14 per m<sup>2</sup> approx\* 31.5 x 94.9cm code: 8343 CERAMIC TILE **SUITABLE FOR** WALLS ONLY **Retro White Wall Tile**