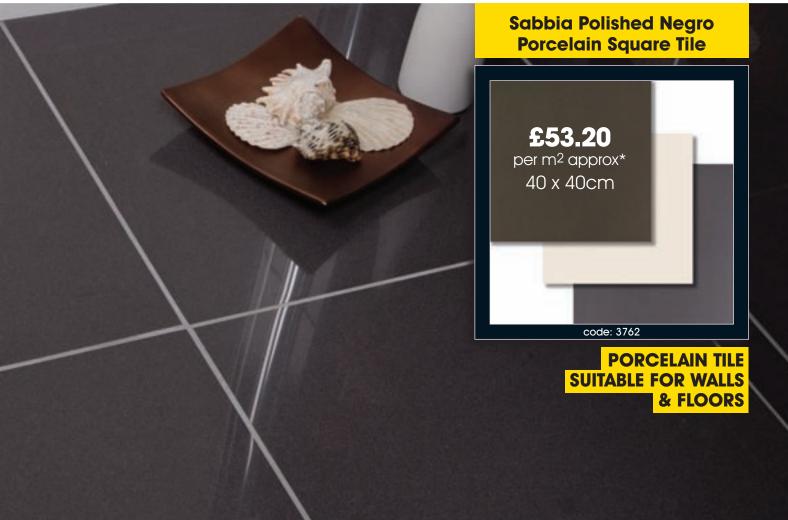

## **Sabbia Natural Tile**

code: 3761

40 x 40cm

£40.96
per m² approx\*
60 x 40cm

PORCELAIN TILE
SUITABLE FOR WALLS
& FLOORS