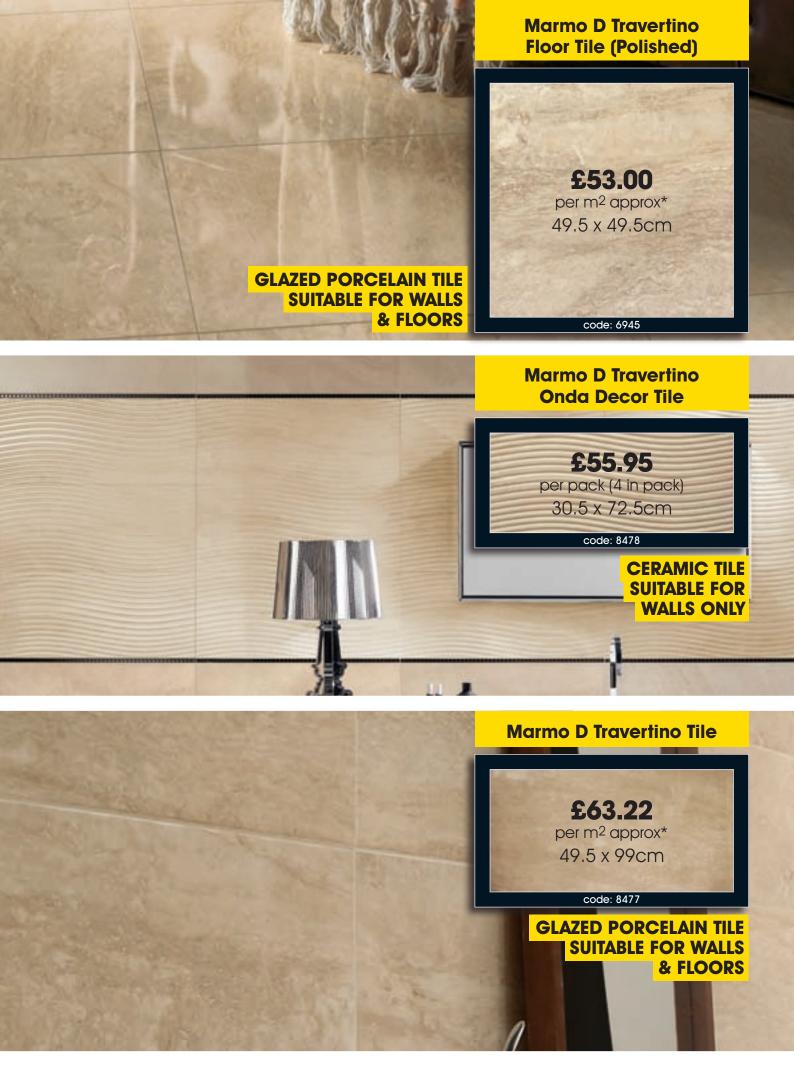

6.93
per m² approx\*
45 x 31.6cm

CERAMIC TILE SUITABLE FOR WALLS ONLY

## Kiwu Marfil Linea Feature Tile

**£25.91**per m² approx\*
45 x 31.6cm

CERAMIC TILE SUITABLE FOR WALLS ONLY

## **Kiwu Marfil Floor Tile**

**£15.97** per m<sup>2</sup> approx\* 31.6 x 31.6cm

code: 8774

















code: 3733

GLAZED PORCELAIN TILE SUITABLE FOR WALLS & FLOORS

















# Sabbia Natural Square Tile £29.85 per m² approx\*

## Sabbia Polished Cream Porcelain Square Tile



PORCELAIN TILE
SUITABLE FOR
WALLS &
FLOORS

## **Sabbia Natural Tile**

code: 3761

40 x 40cm

£40.96
per m² approx\*
60 x 40cm

PORCELAIN TILE
SUITABLE FOR WALLS
& FLOORS

## Sabbia Polished Porcelain Tile

£47.79
per m² approx\*
60 x 40cm

PORCELAIN TILE
SUITABLE FOR WALLS
& FLOORS













































£45.95
per pack (8 in pack)
25 x 56cm

code: 8422

CERAMIC TILE SUITABLE FOR WALLS ONLY

















# **Retro Black Wall Tile** £50.14 per m<sup>2</sup> approx\* 31.5 x 94.9cm code: 8343 CERAMIC TILE **SUITABLE FOR** WALLS ONLY **Retro White Wall Tile**