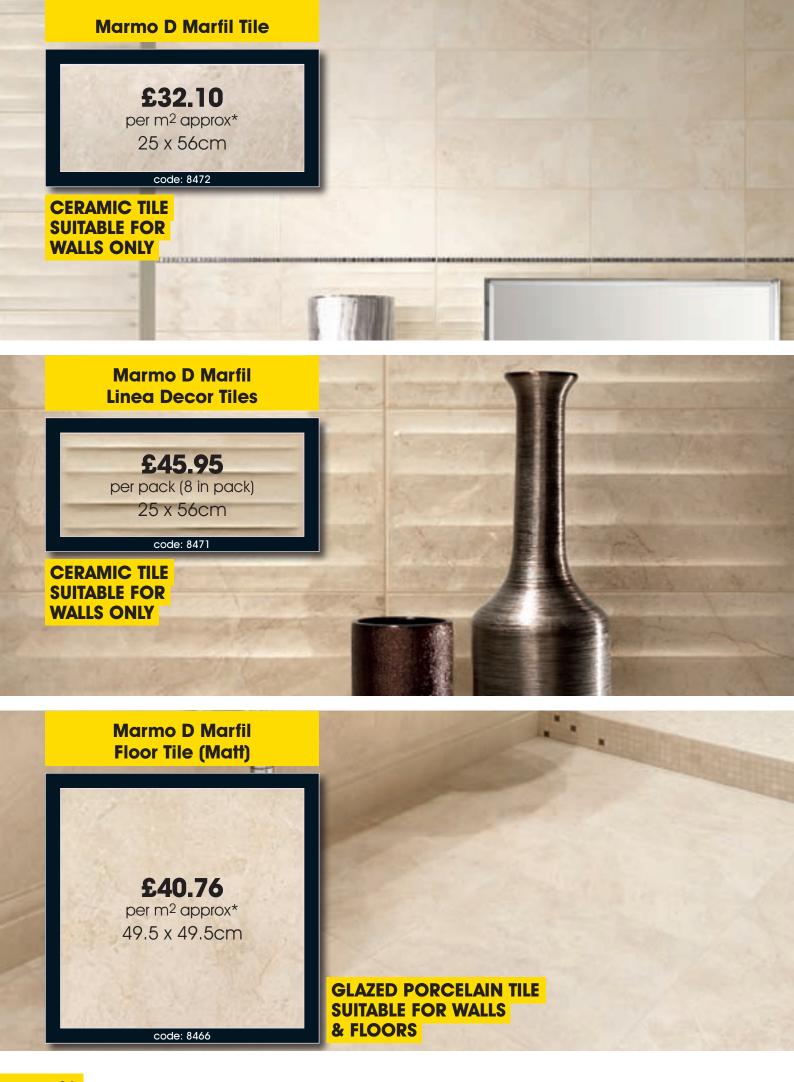

l Tile**

£16.93
per m² approx\*
45 x 31.6cm

CERAMIC TILE SUITABLE FOR WALLS ONLY

## Kiwu Marfil Linea Feature Tile

**£25.91**per m² approx\*
45 x 31.6cm

CERAMIC TILE SUITABLE FOR WALLS ONLY

## **Kiwu Marfil Floor Tile**

**£15.97** per m<sup>2</sup> approx\* 31.6 x 31.6cm

code: 8774

















code: 3733

GLAZED PORCELAIN TILE SUITABLE FOR WALLS & FLOORS

















# Sabbia Natural Square Tile £29.85 per m² approx\*

## Sabbia Polished Cream Porcelain Square Tile



PORCELAIN TILE
SUITABLE FOR
WALLS &
FLOORS

## **Sabbia Natural Tile**

code: 3761

40 x 40cm

£40.96
per m² approx\*
60 x 40cm

PORCELAIN TILE
SUITABLE FOR WALLS
& FLOORS

## Sabbia Polished Porcelain Tile

£47.79
per m² approx\*
60 x 40cm

PORCELAIN TILE
SUITABLE FOR WALLS
& FLOORS













































£45.95
per pack (8 in pack)
25 x 56cm

code: 8422

CERAMIC TILE SUITABLE FOR WALLS ONLY

















# **Retro Black Wall Tile** £50.14 per m<sup>2</sup> approx\* 31.5 x 94.9cm code: 8343 CERAMIC TILE **SUITABLE FOR** WALLS ONLY **Retro White Wall Tile**