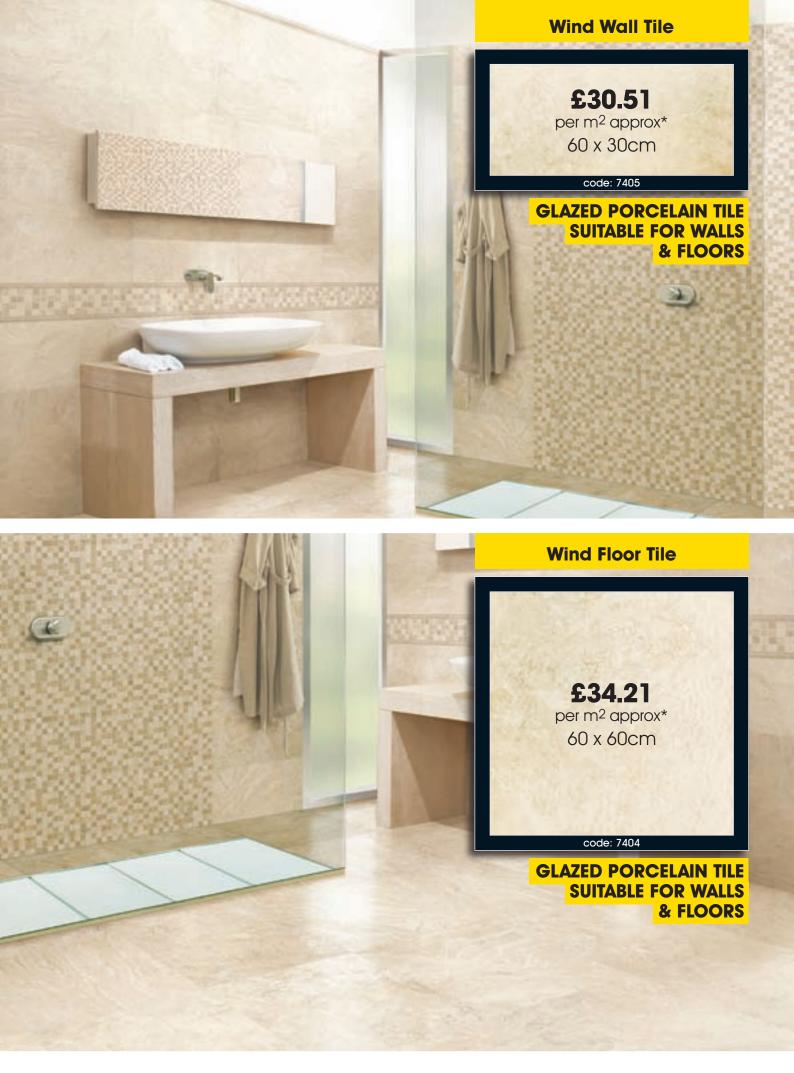

## **Kiwu Marfil Wall Tile**

£16.93
per m² approx\*
45 x 31.6cm

CERAMIC TILE SUITABLE FOR WALLS ONLY

## Kiwu Marfil Linea Feature Tile

**£25.91**per m² approx\*
45 x 31.6cm

CERAMIC TILE SUITABLE FOR WALLS ONLY

## **Kiwu Marfil Floor Tile**

**£15.97** per m<sup>2</sup> approx\* 31.6 x 31.6cm

code: 8774

code: 3733

GLAZED PORCELAIN TILE SUITABLE FOR WALLS & FLOORS