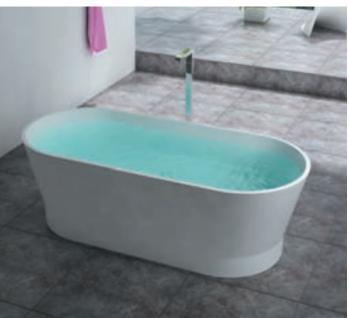

### Freestanding Bath

**L**1700mm **W** 850mm **D** 535mm **Bath Weight 160Kg** 

£2499.00

"Nova Cast Stone Freestanding Bath with a gloss white finish and push button waste. Supplied without tap holes"

## **Teter Cast Stone**

Freestanding Bath

**L** 1700mm **W** 752mm **D** 580mm **Bath Weight 160Kg** 

£2499.00

"Teter Cast Stone Freestanding Bath supplied with push button waste and designed for use with freestanding or wall mounted taps."

## Cho Cast Stone Freestanding Bath

£2499.00

Bath Weight 160Kg

**L** 1625mm **W** 760mm **D** 576mm

"Cho Cast Stone Freestanding Bath with push button waste and supplied without tap holes."

## **Parvana Cast Stone**

Freestanding Bath

**L** 2200mm **W** 940mm **D** 550mm **Bath Weight 200Kg** 

£2999.00

"Parvana Cast Stone Freestanding Bath with push button waste. This bath is supplied without tap holes and is designed for use with freestanding or wall mounted taps."

Freestanding Bath

**L** 1680mm **W** 760mm **D** 750mm **Bath Weight 160Kg** 

£2999.00

"This bath is supplied without tap holes and is designed for use with freestanding or wall mounted taps."

## Flutura Cast Stone

Freestanding Bath

**L** 1890mm **W** 860mm **D** 890mm **Bath Weight 160Kg** 

£2999.00

"Flutura Cast Stone Freestanding Bath. Includes push button waste."