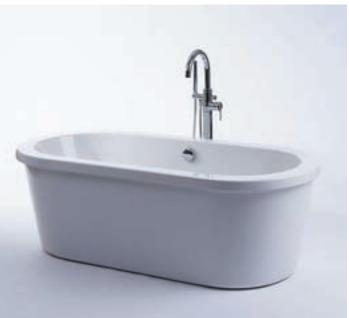

### Valencia 1590 x 740

Luxury Freestanding Bath

Valencia Luxury Freestanding Bath L 1590mm W 740mm D 460mm

£699.00

"This Valencia Double Ended freestanding bath is a spacious and sleek design. It is delivered without tap holes allowing more possibilities when deciding which tap(s) will compliment this stunning bath."