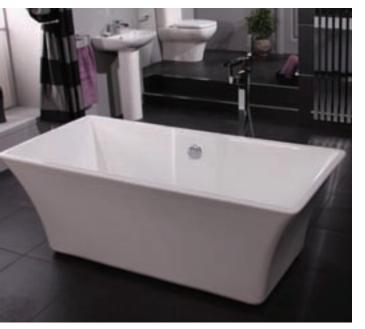

# **Cube**Freestanding Bath

Cube Freestanding Bath L 1700mm W 750mm D 540mm

£549.95

"A stylish freestanding bath with a contemporary cube-like design. Constructed from white double-skinned acrylic and comes without pre-drilled tap holes; a perfect opportunity to get those freestanding taps you've always wanted!"