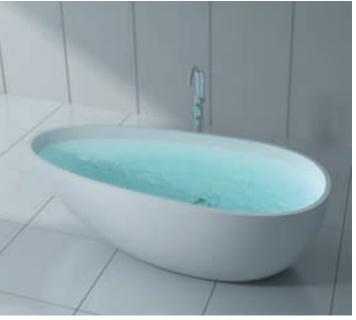

### Freestanding Bath

**L**1700mm **W** 850mm **D** 535mm **Bath Weight 160Kg** 

£2499.00

"Nova Cast Stone Freestanding Bath with a gloss white finish and push button waste. Supplied without tap holes"

## **Teter Cast Stone**

Freestanding Bath

**L** 1700mm **W** 752mm **D** 580mm **Bath Weight 160Kg** 

£2499.00

"Teter Cast Stone Freestanding Bath supplied with push button waste and designed for use with freestanding or wall mounted taps."

## Cho Cast Stone Freestanding Bath

£2499.00

Bath Weight 160Kg

**L** 1625mm **W** 760mm **D** 576mm

"Cho Cast Stone Freestanding Bath with push button waste and supplied without tap holes."

## **Parvana Cast Stone**

Freestanding Bath

**L** 2200mm **W** 940mm **D** 550mm **Bath Weight 200Kg** 

£2999.00

"Parvana Cast Stone Freestanding Bath with push button waste. This bath is supplied without tap holes and is designed for use with freestanding or wall mounted taps."

Freestanding Bath

**L** 1680mm **W** 760mm **D** 750mm **Bath Weight 160Kg** 

£2999.00

"This bath is supplied without tap holes and is designed for use with freestanding or wall mounted taps."

## Flutura Cast Stone

Freestanding Bath

**L** 1890mm **W** 860mm **D** 890mm **Bath Weight 160Kg** 

£2999.00

"Flutura Cast Stone Freestanding Bath. Includes push button waste."