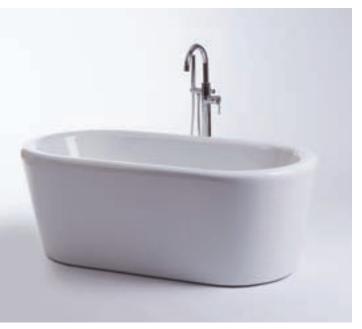

## Venus

Freestanding Bath

Venus Freestanding Bath L 1700mm W 800mm D 560mm

£499.00

"Venus deep modern style freestanding bath made from thick reinforced acrylic and with no pre-drilled tap holes. A perfect opportunity to install a freestanding or wall-mounted tap. A must for any contemporary bathroom looking for a touch of luxury!"