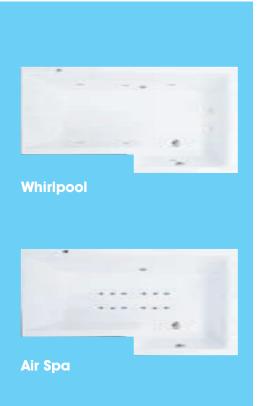

#### **Whirlpool Systems**

The ultimate in relaxation, our whirlpool systems are ideal for relieving muscle ache, reducing fatigue and facilitating total stress relief.

They are supplied with a minimum of 6 adjustable jets with the option to upgrade to 11 jets to provide maximum benefit to your whole body as well as a regulator to control the flow.

#### **Air Spa Systems**

Our air spa systems are designed to gently invigorate and massage the entire body.

The precise 12 jet layout design provides a myriad of air bubbles bursting onto the skin stimulating blood flow and exercising muscles bringing refreshment to the whole body.