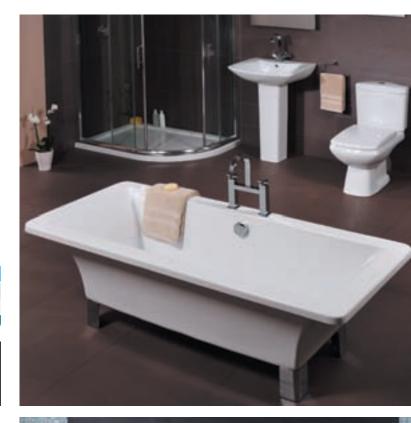

## L Shaped Shower Baths

From £449.00

"Brand new L shape square design! Contemporary designer style which is sure to become a classic. The fashionable square bathroom design has been carried through into this new bath that will look stunning in any

| Dimensio       | ons - cm                                                                                           | Price                                                                                                                                                                             | Code                                                                                                                                                                                                                                                        |
|----------------|----------------------------------------------------------------------------------------------------|-----------------------------------------------------------------------------------------------------------------------------------------------------------------------------------|-------------------------------------------------------------------------------------------------------------------------------------------------------------------------------------------------------------------------------------------------------------|
| <b>L</b> 167.5 | <b>W</b> 85 <b>D</b> 43                                                                            | £449.00                                                                                                                                                                           | 8956                                                                                                                                                                                                                                                        |
| <b>L</b> 167.5 | <b>W</b> 85 <b>D</b> 43                                                                            | £449.00                                                                                                                                                                           | 8957                                                                                                                                                                                                                                                        |
| <b>L</b> 167.5 | <b>W</b> 85 <b>D</b> 43                                                                            | £599.00                                                                                                                                                                           | 8316                                                                                                                                                                                                                                                        |
| <b>L</b> 167.5 | <b>W</b> 85 <b>D</b> 43                                                                            | £599.00                                                                                                                                                                           | 8317                                                                                                                                                                                                                                                        |
| <b>L</b> 167.5 | <b>W</b> 85 <b>D</b> 43                                                                            | £649.00                                                                                                                                                                           | 6630                                                                                                                                                                                                                                                        |
| <b>L</b> 167.5 | <b>W</b> 85 <b>D</b> 43                                                                            | £649.00                                                                                                                                                                           | 6631                                                                                                                                                                                                                                                        |
| <b>L</b> 150   | <b>W</b> 85 <b>D</b> 43                                                                            | £499.00                                                                                                                                                                           | 8958                                                                                                                                                                                                                                                        |
| <b>L</b> 150   | <b>W</b> 85 <b>D</b> 43                                                                            | £499.00                                                                                                                                                                           | 8959                                                                                                                                                                                                                                                        |
| <b>L</b> 150   | <b>W</b> 85 <b>D</b> 43                                                                            | £599.00                                                                                                                                                                           | 8381                                                                                                                                                                                                                                                        |
| <b>L</b> 150   | <b>W</b> 85 <b>D</b> 43                                                                            | £599.00                                                                                                                                                                           | 8380                                                                                                                                                                                                                                                        |
|                | L 167.5<br>L 167.5<br>L 167.5<br>L 167.5<br>L 167.5<br>L 167.5<br>L 150<br>L 150<br>L 150<br>L 150 | L 167.5 W 85 D 43<br>L 150 W 85 D 43 | L 167.5 W 85 D 43 £449.00<br>L 167.5 W 85 D 43 £449.00<br>L 167.5 W 85 D 43 £599.00<br>L 167.5 W 85 D 43 £599.00<br>L 167.5 W 85 D 43 £649.00<br>L 167.5 W 85 D 43 £649.00<br>L 150 W 85 D 43 £499.00<br>L 150 W 85 D 43 £499.00<br>L 150 W 85 D 43 £499.00 |