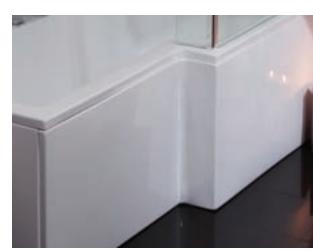

## White MDF L Shaped

Shower Bath Panels

From £75.95

| White L Shaped Shower Panels                                            | Dimensio       | ns - cm     | Price   | Code |  |
|-------------------------------------------------------------------------|----------------|-------------|---------|------|--|
| White MDF L Shaped Shower Bath End Panel                                | <b>W</b> 70    | <b>H</b> 51 | £75.95  | 7626 |  |
| 1700mm White MDF L Shaped Shower Bath Panel                             | <b>W</b> 167.5 | <b>H</b> 51 | £130.00 | 8799 |  |
| Please <b>check online</b> or <b>ask in store</b> for up to date prices |                |             |         |      |  |