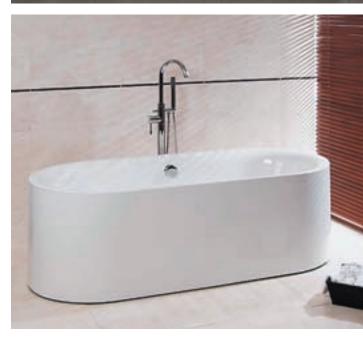

## Venus

Freestanding Bath

Venus Freestanding Bath L 1700mm W 800mm D 560mm

£499.00

"Venus deep modern style freestanding bath made from thick reinforced acrylic and with no pre-drilled tap holes. A perfect opportunity to install a freestanding or wall-mounted tap. A must for any contemporary bathroom looking for a touch of luxury!"