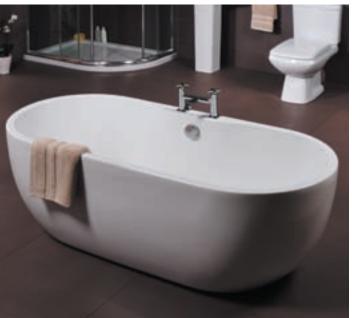

### Valencia 1590 x 740

Luxury Freestanding Bath

Valencia Luxury Freestanding Bath L 1590mm W 740mm D 460mm

£699.00

"This Valencia Double Ended freestanding bath is a spacious and sleek design. It is delivered without tap holes allowing more possibilities when deciding which tap(s) will compliment this stunning bath."