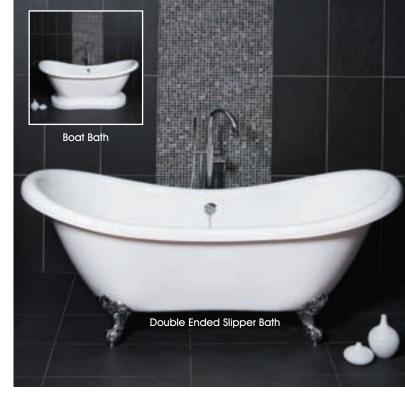

## 1760 Park Royal

Baths

From £399.00

Bath available in Slipper or Boat Designs

| 1760 Park Royal Baths            | Dimensions - cm |             |             | Price   | Code |
|----------------------------------|-----------------|-------------|-------------|---------|------|
| <b>Double Ended Slipper Bath</b> | <b>L</b> 176    | <b>W</b> 74 | <b>D</b> 72 | £399.00 | 6140 |
| Boat Bath                        | <b>L</b> 176    | <b>W</b> 74 | <b>D</b> 72 | £499.00 | 6141 |

ease **check online** or **ask in store** for up to date pr

"The Park Royal double ended boat bath for luxurious bathing with a traditional classic design. Comes complete with chrome finish ball and claw feet or plinth."