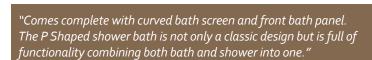

## P Shaped Shower Baths From £529.00

| P Shaped Shower Baths | Dimensions - cm                        | Price Code   |
|-----------------------|----------------------------------------|--------------|
| 1700 Model Left Hand  | <b>L</b> 170 <b>W</b> 85 <b>D</b> 38   | £529.00 6377 |
| 1700 Model Right Hand | <b>L</b> 170 <b>W</b> 85 <b>D</b> 38   | £529.00 6342 |
| 1500 Model Left Hand  | <b>L</b> 150 <b>W</b> 85.5 <b>D</b> 36 | £529.00 2905 |
| 1500 Model Right Hand | <b>L</b> 150 <b>W</b> 85.5 <b>D</b> 36 | £529.00 0234 |
|                       |                                        |              |