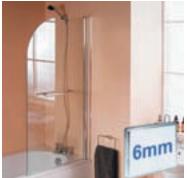

### **Curved**

Shower Bath Screen

Curved Shower Bath Screen H 1435mm W 725mm

"This Curved Shower Bath Screen is ideal for use with "P" shaped and corner baths, and features a chrome towal rail."

£199.00