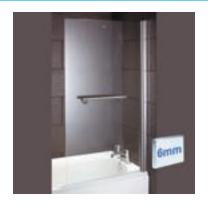

## **Single** Rectangle Bath Screen with Towel Rail

Single Rectangle Bath Screen H 1435mm W 770mm

£140.00

"The simple straight lines, 6mm toughened glass and chrome finished handle make this screen hard-wearing and ideal for most baths."