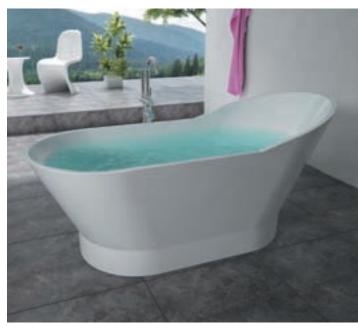

## Park Royal Slipper Baths From £349.00

| Park Royal Slipper Baths                                                | Dimensions - cm |             |             | Price   | Code |  |
|-------------------------------------------------------------------------|-----------------|-------------|-------------|---------|------|--|
| 1570 Slipper Bath                                                       | <b>L</b> 157    | <b>W</b> 75 | <b>D</b> 78 | £349.00 | 5626 |  |
| 1700 Slipper Bath                                                       | <b>L</b> 170    | <b>W</b> 75 | <b>D</b> 78 | £349.00 | 5627 |  |
| Please <b>check online</b> or <b>ask in store</b> for up to date prices |                 |             |             |         |      |  |

"A luxury roll top bath with traditional ball and claw feet. You don't need a luxury sized bathroom to fit this bath. Supplied with no pre-drilled tap holes."