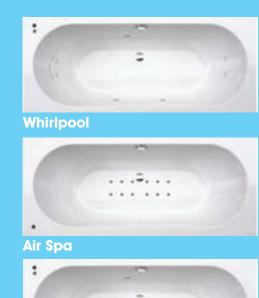

## Whirlpool and Air Spa Systems

from £499.00 from £570.00

Whirlpool Air Spa Hydrotherapy from £859.00

#### **Whirlpool Systems**

The ultimate in relaxation, our whirlpool systems are ideal for relieving muscle ache, reducing fatigue and facilitating total stress relief.

They are supplied with a minimum of 6 adjustable jets with the option to upgrade to 11 jets to provide maximum benefit to your whole body as well as a regulator to control the flow.

In addition, the ultra reliable and quiet self draining pump with its state of the art pipe system gives effective system drainage and ensures the highest levels of hygiene.

#### **Air Spa Systems**

Our air spa systems are designed to gently invigorate and massage the entire body.

The precise 12 jet layout design provides a myriad of air bubbles bursting onto the skin stimulating blood flow and exercising muscles bringing refreshment to the whole body.

The powerful air blower with integral safety feature provides the highest levels of performance and hygiene.

#### **Hydrotherapy Systems**

The complete water therapy experience!

Our luxury hydrotherapy systems are just that with a professional system that combines the variable power and relaxation of a whirlpool with the stimulation and invigoration of an air spa into one superb hydrotherapy system to suit every mood.