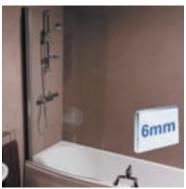

## Straight

Bath Screen with Towel Rail

Straight Bath Screen H 1435mm W 770mm

£169.99

"An easy way to turn a standard bath into a shower bath whilst retaining the use of a bath. It also creates a stylish but practical feature within the bathroom."