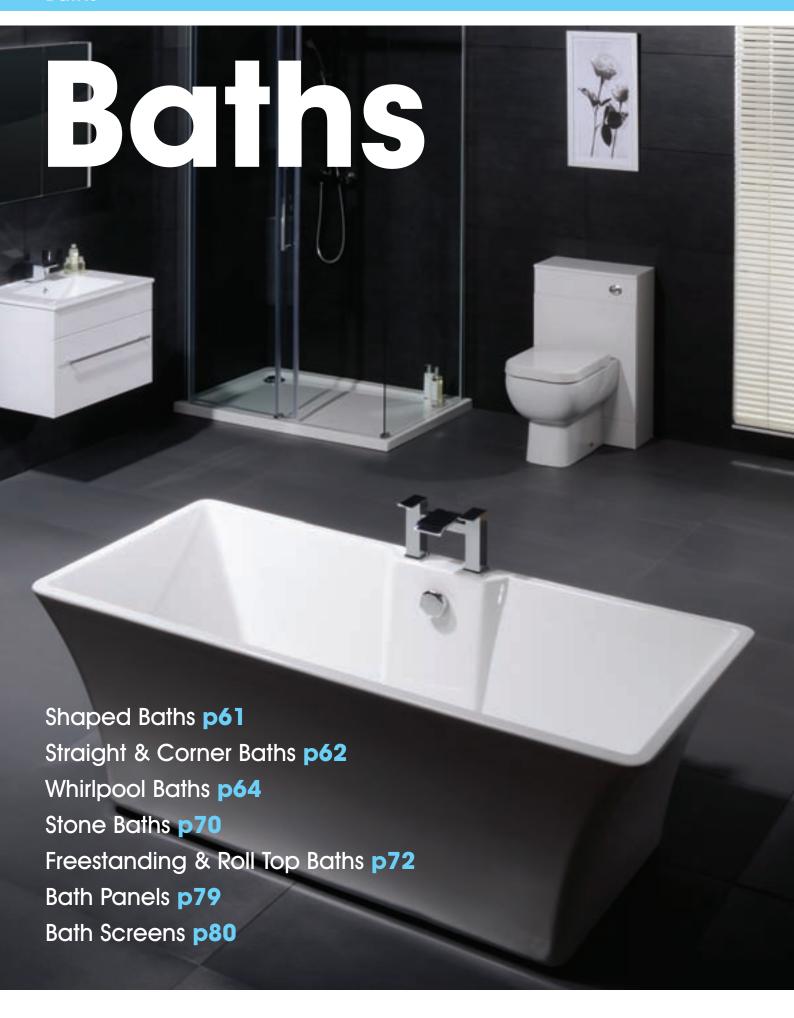

## L Shaped Shower Baths

From £449.00

"Brand new L shape square design! Contemporary designer style which is sure to become a classic. The fashionable square bathroom design has been carried through into this new bath that will look stunning in any

| Dimensio       | ons - cm                                                                                           | Price                                                                                                                                                                             | Code                                                                                                                                                                                                                                                        |
|----------------|----------------------------------------------------------------------------------------------------|-----------------------------------------------------------------------------------------------------------------------------------------------------------------------------------|-------------------------------------------------------------------------------------------------------------------------------------------------------------------------------------------------------------------------------------------------------------|
| <b>L</b> 167.5 | <b>W</b> 85 <b>D</b> 43                                                                            | £449.00                                                                                                                                                                           | 8956                                                                                                                                                                                                                                                        |
| <b>L</b> 167.5 | <b>W</b> 85 <b>D</b> 43                                                                            | £449.00                                                                                                                                                                           | 8957                                                                                                                                                                                                                                                        |
| <b>L</b> 167.5 | <b>W</b> 85 <b>D</b> 43                                                                            | £599.00                                                                                                                                                                           | 8316                                                                                                                                                                                                                                                        |
| <b>L</b> 167.5 | <b>W</b> 85 <b>D</b> 43                                                                            | £599.00                                                                                                                                                                           | 8317                                                                                                                                                                                                                                                        |
| <b>L</b> 167.5 | <b>W</b> 85 <b>D</b> 43                                                                            | £649.00                                                                                                                                                                           | 6630                                                                                                                                                                                                                                                        |
| <b>L</b> 167.5 | <b>W</b> 85 <b>D</b> 43                                                                            | £649.00                                                                                                                                                                           | 6631                                                                                                                                                                                                                                                        |
| <b>L</b> 150   | <b>W</b> 85 <b>D</b> 43                                                                            | £499.00                                                                                                                                                                           | 8958                                                                                                                                                                                                                                                        |
| <b>L</b> 150   | <b>W</b> 85 <b>D</b> 43                                                                            | £499.00                                                                                                                                                                           | 8959                                                                                                                                                                                                                                                        |
| <b>L</b> 150   | <b>W</b> 85 <b>D</b> 43                                                                            | £599.00                                                                                                                                                                           | 8381                                                                                                                                                                                                                                                        |
| <b>L</b> 150   | <b>W</b> 85 <b>D</b> 43                                                                            | £599.00                                                                                                                                                                           | 8380                                                                                                                                                                                                                                                        |
|                | L 167.5<br>L 167.5<br>L 167.5<br>L 167.5<br>L 167.5<br>L 167.5<br>L 150<br>L 150<br>L 150<br>L 150 | L 167.5 W 85 D 43<br>L 150 W 85 D 43 | L 167.5 W 85 D 43 £449.00<br>L 167.5 W 85 D 43 £449.00<br>L 167.5 W 85 D 43 £599.00<br>L 167.5 W 85 D 43 £599.00<br>L 167.5 W 85 D 43 £649.00<br>L 167.5 W 85 D 43 £649.00<br>L 150 W 85 D 43 £499.00<br>L 150 W 85 D 43 £499.00<br>L 150 W 85 D 43 £499.00 |