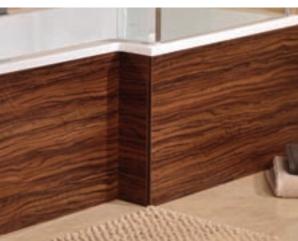

## Walnut L Shaped

Shower Bath Panels

From £75.95

| WalnutL Shaped Shower Panels                                            | Dimensions - cm |             | Price   | Code |
|-------------------------------------------------------------------------|-----------------|-------------|---------|------|
| Walnut L Shaped Shower Bath End Panel                                   | <b>W</b> 70     | <b>H</b> 51 | £75.95  | 8661 |
| 1700mm Walnut L Shaped Shower Bath Panel                                | <b>W</b> 167.5  | <b>H</b> 51 | £130.00 | 8798 |
| Please <b>check online</b> or <b>ask in store</b> for up to date prices |                 |             |         |      |