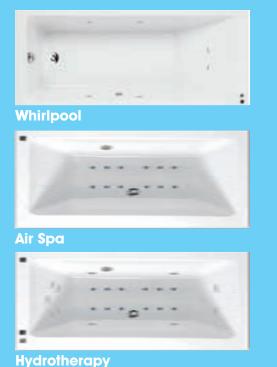

#### **Whirlpool Systems**

The ultimate in relaxation, our whirlpool systems are ideal for relieving muscle ache, reducing fatigue and facilitating total stress relief.

They are supplied with a minimum of 6 adjustable jets with the option to upgrade to 11 jets to provide maximum benefit to your whole body as well as a regulator to control the flow.

#### **Air Spa Systems**

Our air spa systems are designed to gently invigorate and massage the entire body.

The precise 12 jet layout design provides a myriad of air bubbles bursting onto the skin stimulating blood flow and exercising muscles bringing refreshment to the whole body.

#### **Hydrotherapy Systems**

The complete water therapy experience!

Our luxury hydrotherapy systems are just that with a professional system that combines the variable power and relaxation of a whirlpool with the stimulation and invigoration of an air spa into one superb hydrotherapy system to suit every mood.