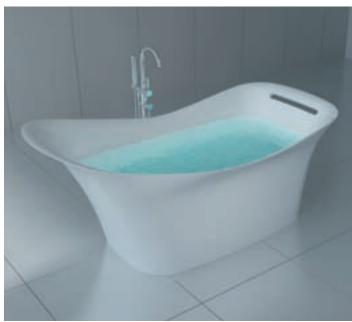

# Park Royal Double Ended Baths From £349.00

| Park Royal Double Ended                                                 | Dimensions - cm |             |             | Price   | Code |  |  |
|-------------------------------------------------------------------------|-----------------|-------------|-------------|---------|------|--|--|
| 1700 Double Ended Bath                                                  | L 170 V         | <b>N</b> 75 | <b>D</b> 64 | £349.00 | 5624 |  |  |
| 1800 Double Ended Bath                                                  | L 180 V         | <b>N</b> 80 | <b>D</b> 64 | £349.00 | 5625 |  |  |
| Please <b>check online</b> or <b>ask in store</b> for up to date prices |                 |             |             |         |      |  |  |

"The Park Royal double ended-bath carries a luxurious traditional design with ball and claw feet."