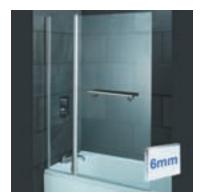

## Straight

Bath Screen with Towel Rail

Straight Bath Screen H 1435mm W 770mm

£169.99

"An easy way to turn a standard bath into a shower bath whilst retaining the use of a bath. It also creates a stylish but practical feature within the bathroom."