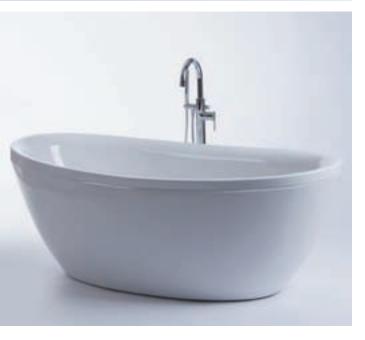

# **Cube**Freestanding Bath

Cube Freestanding Bath L 1700mm W 750mm D 540mm

£549.95

"A stylish freestanding bath with a contemporary cube-like design. Constructed from white double-skinned acrylic and comes without pre-drilled tap holes; a perfect opportunity to get those freestanding taps you've always wanted!"