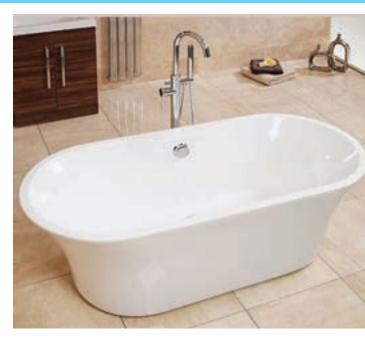

## Luxury Freestanding Bath

Saturn Luxury Freestanding Bath L 1715mm W 780mm D 460mm

£699.00

"This Contemporary Freestanding bath is an affordable luxury which will add design and style to any bathroom. Tap holes are not included which means you can choose from our extensive range of Mixer, Freestanding and multiple tap hole Bath Shower Mixers to create the stunning bathroom focal point you have always wanted."