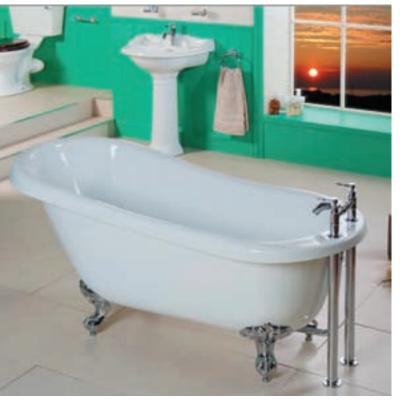

## Park Royal Slipper Baths From £349.00

| Park Royal Slipper Baths                                                | Dimensions - cm |             |             | Price   | Code |  |
|-------------------------------------------------------------------------|-----------------|-------------|-------------|---------|------|--|
| 1570 Slipper Bath                                                       | <b>L</b> 157    | <b>W</b> 75 | <b>D</b> 78 | £349.00 | 5626 |  |
| 1700 Slipper Bath                                                       | <b>L</b> 170    | <b>W</b> 75 | <b>D</b> 78 | £349.00 | 5627 |  |
| Please <b>check online</b> or <b>ask in store</b> for up to date prices |                 |             |             |         |      |  |

"A luxury roll top bath with traditional ball and claw feet. You don't need a luxury sized bathroom to fit this bath. Supplied with no pre-drilled tap holes."