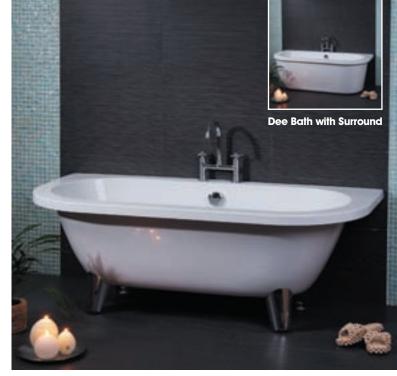

# Freestanding Baths From £499.00

Bath available with surround

| Dee Freestanding Baths                                    | Dimensions - cm                       | Price C             | ode |  |  |
|-----------------------------------------------------------|---------------------------------------|---------------------|-----|--|--|
| Dee Bath                                                  | L 168.5 W 78 D 5                      | 7 <b>£499.00</b> 58 | 339 |  |  |
| Dee Bath with Surround                                    | <b>L</b> 168.5 <b>W</b> 78 <b>D</b> 5 | 7 <b>£549.00</b> 58 | 340 |  |  |
| Please check online or ask in store for up to date prices |                                       |                     |     |  |  |

"The Dee range of freestanding baths is designed to be placed against a wall with it's straight back edge."

Bath Taps **p106** 

Modern Bathroom Suites **p8** 

Shower Enclosures **p82** 