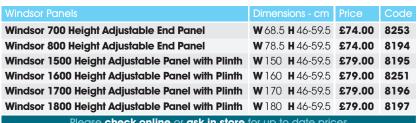

## **Windsor MDF Panels**

From **£74.00** 

Please check online or ask in store for up to date prices