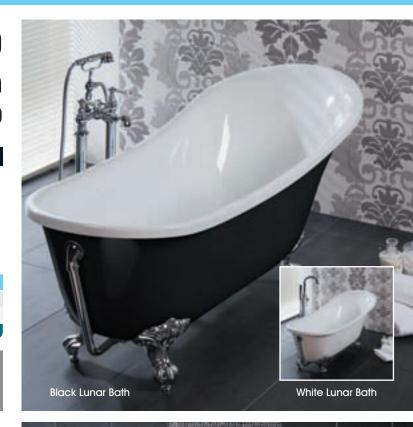

## **Lunar 1620 x 730**

Luxury Slipper Bath £599.00

Bath available in Black or White

| Lunar Luxury Slipper Baths | Dimensions - cm                      | Price Code   |
|----------------------------|--------------------------------------|--------------|
| Black Luxury Slipper Bath  | <b>L</b> 162 <b>W</b> 73 <b>D</b> 79 | £599.00 8068 |
| White Luxury Slipper Bath  | <b>L</b> 162 <b>W</b> 73 <b>D</b> 79 | £599.00 8067 |

ease check online or ask in store for up to date

"This Luxury 1620mm Slipper Bath is a mix of Contemporary and Traditional Design. Available with a