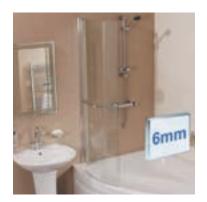

## **Rectangular** Double Bath Screen with Towel Rail

Rectangular Double Bath Screen H 1435 mm W 1000 mm

"Both pleasing to the eye and hard wearing, this beautiful double screen is made from 6mm toughened glass with wall adjustment profile. Complete with towel rail." £199.95