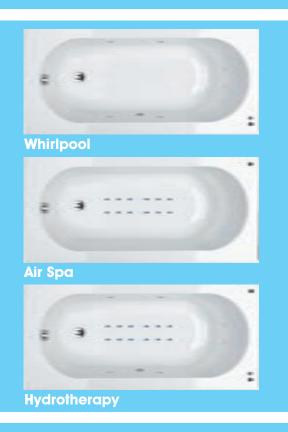

#### **Whirlpool Systems**

The ultimate in relaxation, our whirlpool systems are ideal for relieving muscle ache, reducing fatigue and facilitating total stress relief.

They are supplied with a minimum of 6 adjustable jets with the option to upgrade to 11 jets to provide maximum benefit to your whole body as well as a regulator to control the flow.

#### **Air Spa Systems**

Our air spa systems are designed to gently invigorate and massage the entire body.

The precise 12 jet layout design provides a myriad of air bubbles bursting onto the skin stimulating blood flow and exercising muscles bringing refreshment to the whole body.

#### **Hydrotherapy Systems**

The complete water therapy experience!

Our luxury hydrotherapy systems are just that with a professional system that combines the variable power and relaxation of a whirlpool with the stimulation and invigoration of an air spa into one superb hydrotherapy system to suit every mood.