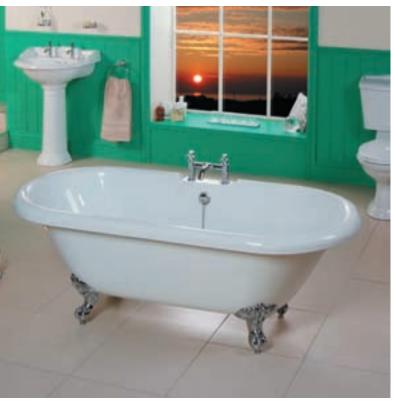

# Park Royal Double Ended Baths From £349.00

| Park Royal Double Ended                                                 | Dimensions - cm |             |             | Price   | Code |  |  |
|-------------------------------------------------------------------------|-----------------|-------------|-------------|---------|------|--|--|
| 1700 Double Ended Bath                                                  | L 170 V         | <b>N</b> 75 | <b>D</b> 64 | £349.00 | 5624 |  |  |
| 1800 Double Ended Bath                                                  | L 180 V         | <b>N</b> 80 | <b>D</b> 64 | £349.00 | 5625 |  |  |
| Please <b>check online</b> or <b>ask in store</b> for up to date prices |                 |             |             |         |      |  |  |

"The Park Royal double ended-bath carries a luxurious traditional design with ball and claw feet."