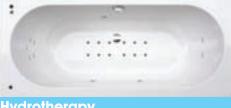

## **Vienna**

Corner Baths

From £709.00

Bath available in Left or Right hand

**FREE** Front Panel

| Vienna Corner Bath                                                      | Dimensions - cm                       | Price (  | Code |  |  |
|-------------------------------------------------------------------------|---------------------------------------|----------|------|--|--|
| 1500 Left Hand Whirlpool                                                | <b>L</b> 150 <b>W</b> 102 <b>D</b> 48 | £709.00  | 6379 |  |  |
| 1500 Left Hand Air Spa                                                  | <b>L</b> 150 <b>W</b> 102 <b>D</b> 48 | £709.00  | 6380 |  |  |
| 1500 Left Hand Hydrotherapy                                             | <b>L</b> 150 <b>W</b> 102 <b>D</b> 48 | £1009.00 | 6381 |  |  |
| 1500 Right Hand Whirlpool                                               | <b>L</b> 150 <b>W</b> 102 <b>D</b> 48 | £709.00  | 6382 |  |  |
| 1500 Right Hand Air Spa                                                 | <b>L</b> 150 <b>W</b> 102 <b>D</b> 48 | £709.00  | 6383 |  |  |
| 1500 Right Hand Hydrotherapy                                            | <b>L</b> 150 <b>W</b> 102 <b>D</b> 48 | £1009.00 | 6384 |  |  |
| Please <b>check online</b> or <b>ask in store</b> for up to date prices |                                       |          |      |  |  |