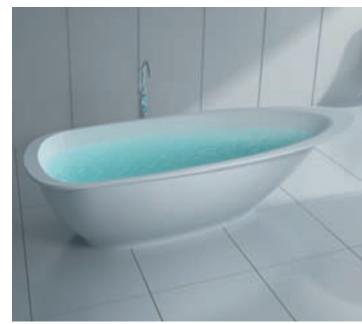

### Freestanding Bath

**L**1700mm **W** 850mm **D** 535mm **Bath Weight 160Kg** 

£2499.00

"Nova Cast Stone Freestanding Bath with a gloss white finish and push button waste. Supplied without tap holes"

## **Teter Cast Stone**

Freestanding Bath

**L** 1700mm **W** 752mm **D** 580mm **Bath Weight 160Kg** 

£2499.00

"Teter Cast Stone Freestanding Bath supplied with push button waste and designed for use with freestanding or wall mounted taps."

## Cho Cast Stone Freestanding Bath

£2499.00

Bath Weight 160Kg

**L** 1625mm **W** 760mm **D** 576mm

"Cho Cast Stone Freestanding Bath with push button waste and supplied without tap holes."