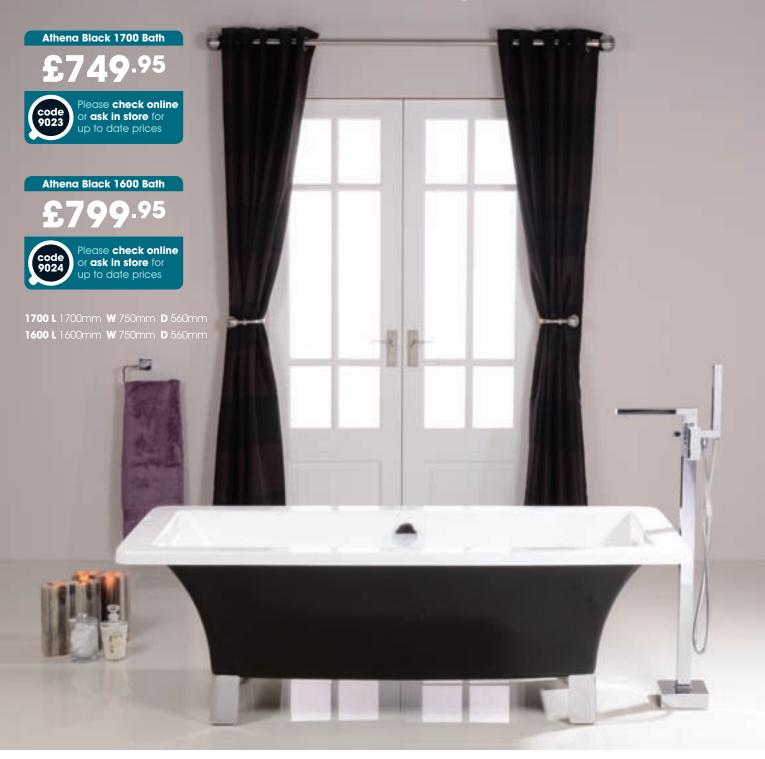

## Athena Black Freestanding Bath

#### Complete the look...

Freestanding Taps **p104** 

Accessories **p138** 

Bath Wastes **p123** 

# Athena Freestanding Baths From £399.95

| Athena Freestanding Baths                                 | Dimensions - cm                      | Price Code   |  |  |  |  |  |
|-----------------------------------------------------------|--------------------------------------|--------------|--|--|--|--|--|
| 1700 Freestanding Bath                                    | <b>L</b> 170 <b>W</b> 75 <b>D</b> 56 | £399.95 5632 |  |  |  |  |  |
| 1600 Freestanding Bath                                    | <b>L</b> 160 <b>W</b> 75 <b>D</b> 56 | £420.95 6664 |  |  |  |  |  |
| Please check online or ask in store for up to date prices |                                      |              |  |  |  |  |  |

"This Athena freestanding bath carries a contemporary design constructed from double-skinned acrylic and modern chrome feet. Supplied with no pre-drilled tap holes."