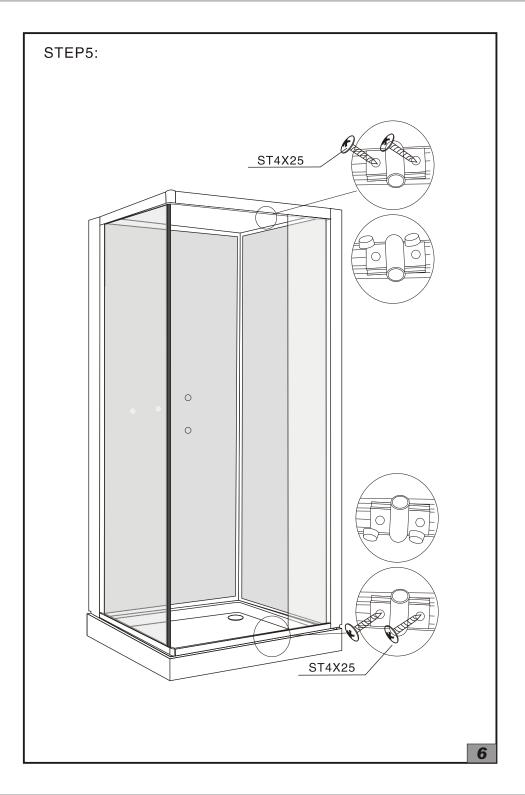

he operational performance.
- 2.After opening the carton, please check the parts according to the part list.
- 3.Please handle the glass parts carefully, don't knock on the glass to avoid damage.
- 4. After installation completely, please use it after 24 hours.

## Notice

- 1.Do not let children, old people or disabled people enter the room alone.
- 2.Do not climb or hang heavy things on the shower enclosure.
- 3.Do not knock and impact the glass with heavy things.
- 4. Caution slippery on the inside of the shower enclosure.
- 5.Ordinary liquid detergent should be used with a soft cloth for cleaning.
- 6. Apply silicone to provent water leakage.
- 7.Keep the tray clean, avoid hair and sundries to jam the drain.

## Tools:





hen insert one end of the pipe into the drainage hole.