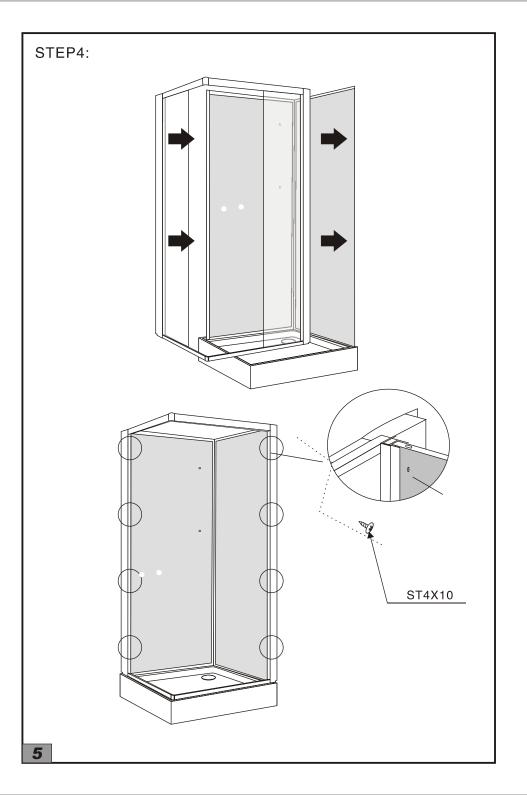

the operational performance.
- 2.After opening the carton, please check the parts according to the part list.
- 3.Please handle the glass parts carefully, don't knock on the glass to avoid damage.
- 4. After installation completely, please use it after 24 hours.

## Notice

- 1.Do not let children, old people or disabled people enter the room alone.
- 2.Do not climb or hang heavy things on the shower enclosure.
- 3.Do not knock and impact the glass with heavy things.
- 4. Caution slippery on the inside of the shower enclosure.
- 5.Ordinary liquid detergent should be used with a soft cloth for cleaning.
- 6. Apply silicone to provent water leakage.
- 7.Keep the tray clean, avoid hair and sundries to jam the drain.

## Tools:





hen insert one end of the pipe into the drainage hole.