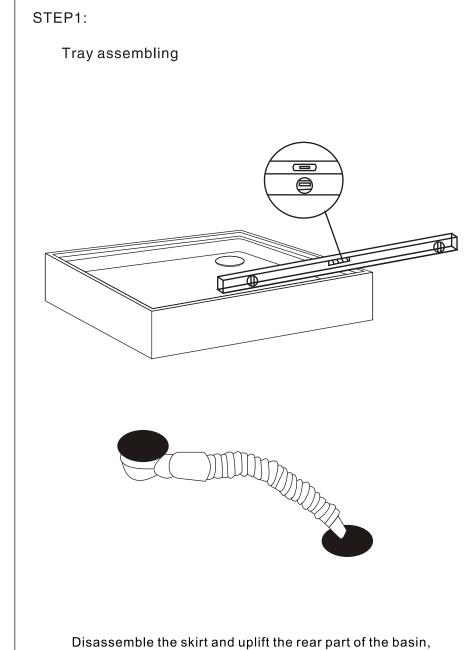

cording to the instruction strictly, otherwise, it will affect the operational performance.
- 2.After opening the carton, please check the parts according to the part list.
- 3.Please handle the glass parts carefully, don't knock on the glass to avoid damage.
- 4. After installation completely, please use it after 24 hours.

## Notice

- 1.Do not let children, old people or disabled people enter the room alone.
- 2.Do not climb or hang heavy things on the shower enclosure.
- 3.Do not knock and impact the glass with heavy things.
- 4. Caution slippery on the inside of the shower enclosure.
- 5.Ordinary liquid detergent should be used with a soft cloth for cleaning.
- 6. Apply silicone to provent water leakage.
- 7.Keep the tray clean, avoid hair and sundries to jam the drain.

## Tools:





hen insert one end of the pipe into the drainage hole.