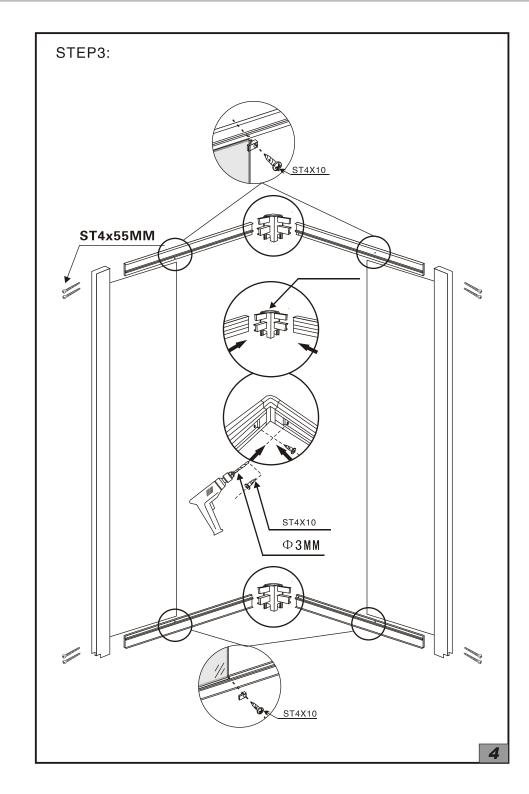

ct the operational performance.
- 2.After opening the carton, please check the parts according to the part list.
- 3.Please handle the glass parts carefully, don't knock on the glass to avoid damage.
- 4. After installation completely, please use it after 24 hours.

## Notice

- 1.Do not let children, old people or disabled people enter the room alone.
- 2.Do not climb or hang heavy things on the shower enclosure.
- 3.Do not knock and impact the glass with heavy things.
- 4. Caution slippery on the inside of the shower enclosure.
- 5.Ordinary liquid detergent should be used with a soft cloth for cleaning.
- 6. Apply silicone to provent water leakage.
- 7.Keep the tray clean, avoid hair and sundries to jam the drain.

## Tools:





hen insert one end of the pipe into the drainage hole.