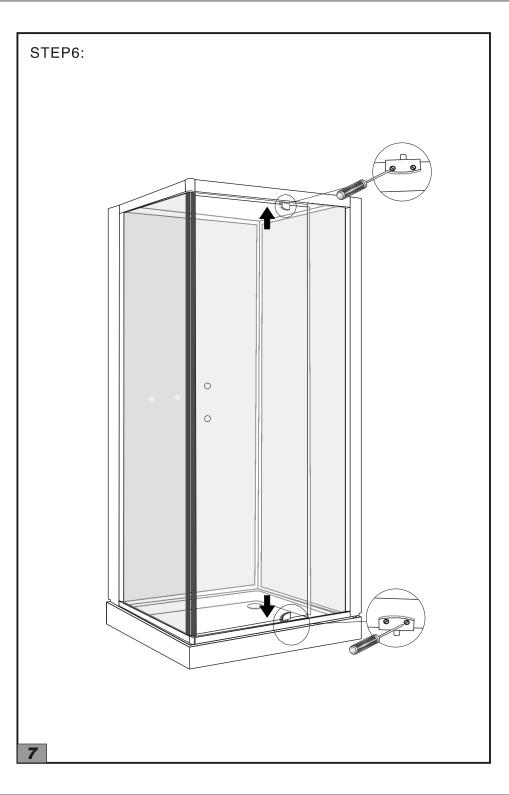

operational performance.
- 2.After opening the carton, please check the parts according to the part list.
- 3.Please handle the glass parts carefully, don't knock on the glass to avoid damage.
- 4. After installation completely, please use it after 24 hours.

## Notice

- 1.Do not let children, old people or disabled people enter the room alone.
- 2.Do not climb or hang heavy things on the shower enclosure.
- 3.Do not knock and impact the glass with heavy things.
- 4. Caution slippery on the inside of the shower enclosure.
- 5.Ordinary liquid detergent should be used with a soft cloth for cleaning.
- 6. Apply silicone to provent water leakage.
- 7.Keep the tray clean, avoid hair and sundries to jam the drain.

## Tools:





hen insert one end of the pipe into the drainage hole.