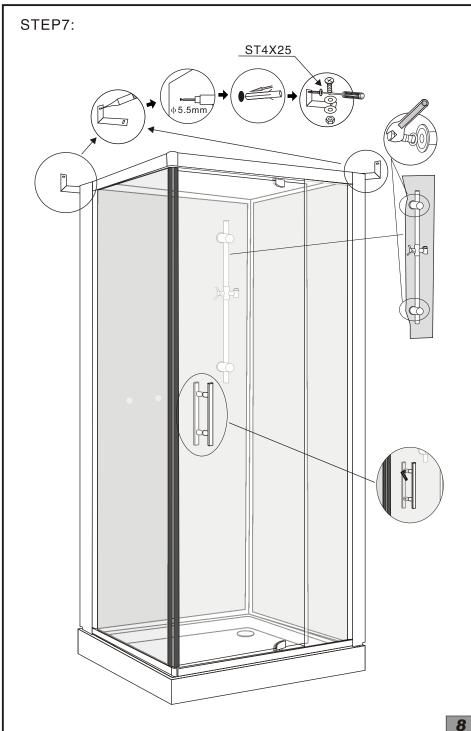

perational performance.
- 2.After opening the carton, please check the parts according to the part list.
- 3.Please handle the glass parts carefully, don't knock on the glass to avoid damage.
- 4. After installation completely, please use it after 24 hours.

## Notice

- 1.Do not let children, old people or disabled people enter the room alone.
- 2.Do not climb or hang heavy things on the shower enclosure.
- 3.Do not knock and impact the glass with heavy things.
- 4. Caution slippery on the inside of the shower enclosure.
- 5.Ordinary liquid detergent should be used with a soft cloth for cleaning.
- 6. Apply silicone to provent water leakage.
- 7.Keep the tray clean, avoid hair and sundries to jam the drain.

## Tools:





hen insert one end of the pipe into the drainage hole.