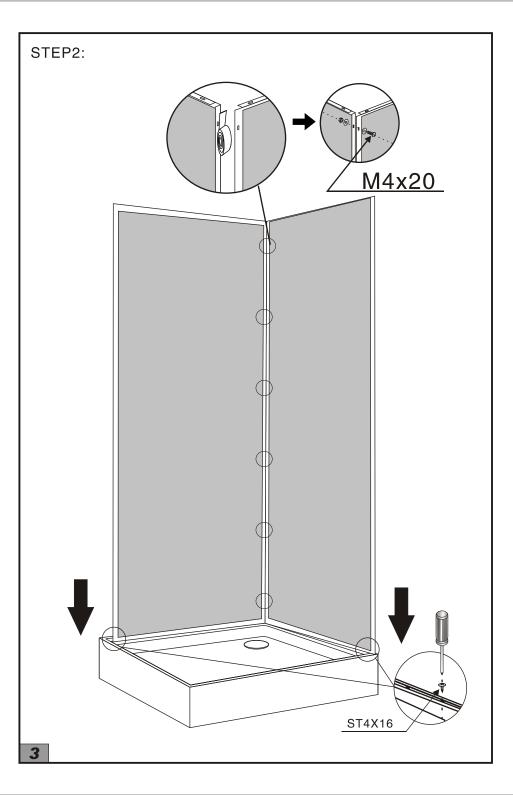

fect the operational performance.
- 2.After opening the carton, please check the parts according to the part list.
- 3.Please handle the glass parts carefully, don't knock on the glass to avoid damage.
- 4. After installation completely, please use it after 24 hours.

## Notice

- 1.Do not let children, old people or disabled people enter the room alone.
- 2.Do not climb or hang heavy things on the shower enclosure.
- 3.Do not knock and impact the glass with heavy things.
- 4. Caution slippery on the inside of the shower enclosure.
- 5.Ordinary liquid detergent should be used with a soft cloth for cleaning.
- 6. Apply silicone to provent water leakage.
- 7.Keep the tray clean, avoid hair and sundries to jam the drain.

## Tools:





hen insert one end of the pipe into the drainage hole.