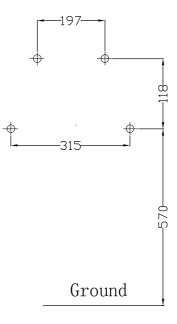

## Installation Guide:

- 1. The shower seat (5) must be installed securely to the wall before use
- 2. Drill the wall (if a soild wall) using an 8mm drill bit, to a depth of 73mm (Excluding tile depth)
- 3. If drilling into anything other than a solid wall. suitable fittings must be used (not provided)
- 4. Check for pipes and wires before drilling
- 5. After drilling insert the wall plugs (1)
- 6. Place the shower seat (5) against the wall and secure using screws provided (3)
- 7. Finally fit screw covers (4) onto screws (3)