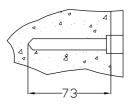

## Installation Guide:

- 1. The shower seat (5) must be installed securely to the wall before use
- 2. Drill the wall (if a soild wall) using an 8mm drill bit, to a depth of 73mm (Excluding tile depth)
- 3. If drilling into anything other than a solid wall. suitable fittings must be used (not provided)
- 4. Check for pipes and wires before drilling
- 5. After drilling insert the wall plugs (1)
- 6. Place the shower seat (5) against the wall and secure using screws provided (3)
- 7. Finally fit screw covers (4) onto screws (3)