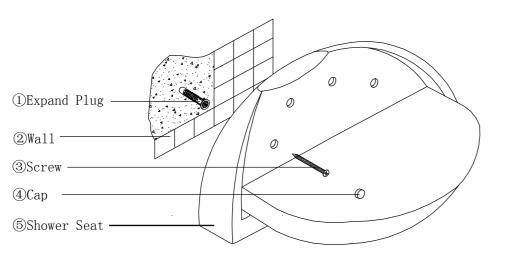

## Installation Guide:

- 1. The shower seat (5) must be installed securely to the wall before use
- 2. Drill the wall (if a soild wall) using an 8mm drill bit, to a depth of 73mm (Excluding tile depth)
- 3. If drilling into anything other than a solid wall. suitable fittings must be used (not provided)
- 4. Check for pipes and wires before drilling
- 5. After drilling insert the wall plugs (1)
- 6. Place the shower seat (5) against the wall and secure using screws provided (3)
- 7. Finally fit screw covers (4) onto screws (3)