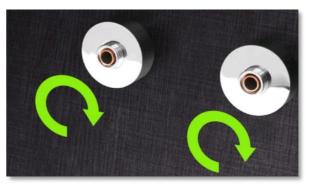

## **Installation**

5 Screw the Round Plates onto the nuts finger tight.

You can then connect your shower mixer to the Easy Plumb fixing kit.

After installation check for leaks