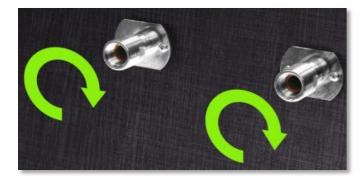

#### Installation

3 Slide the **copper olives** over the pipes until they touch the brackets.

Screw the compression adaptor onto the brackets using adjustable spanner and fully tighten.