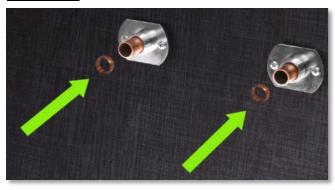

2 Slide the **Brackets** over the pipes and mark drill holes.
Remove, drill holes insert plugs and secure.