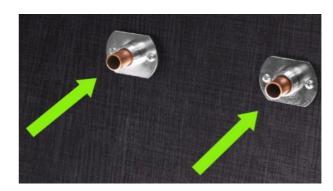

2 Slide the **Brackets** over the pipes and mark drill holes.
Remove, drill holes insert plugs and secure.