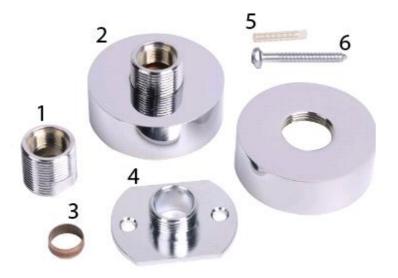

#### **Parts**

| Part | Qty | Description                  |
|------|-----|------------------------------|
| 1    | 2   | Threaded compression adaptor |
| 2    | 2   | Wall trim plate              |
| 3    | 2   | Olive                        |
| 4    | 2   | Wall fixing plate            |
| 5    | 4   | Wall plug                    |
| 6    | 4   | Wall screw                   |