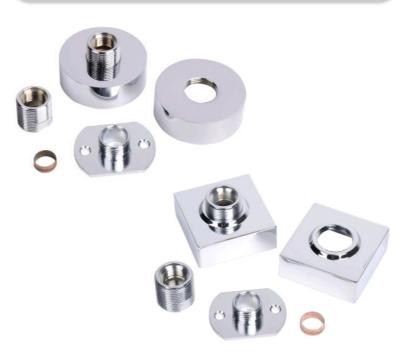

#### **Parts**

| Part | Qty | Description                  |
|------|-----|------------------------------|
| 1    | 2   | Threaded compression adaptor |
| 2    | 2   | Wall trim plate              |
| 3    | 2   | Olive                        |
| 4    | 2   | Wall fixing plate            |
| 5    | 4   | Wall plug                    |
| 6    | 4   | Wall screw                   |