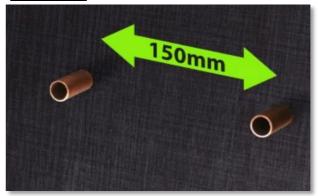

#### Installation

Drill **15mm** holes with the hole centres **150mm** apart and feed copper pipe work through.

**Important** - Ensure sufficient pipe is left exposed after brackets are fitted for insertion into the compression adaptor