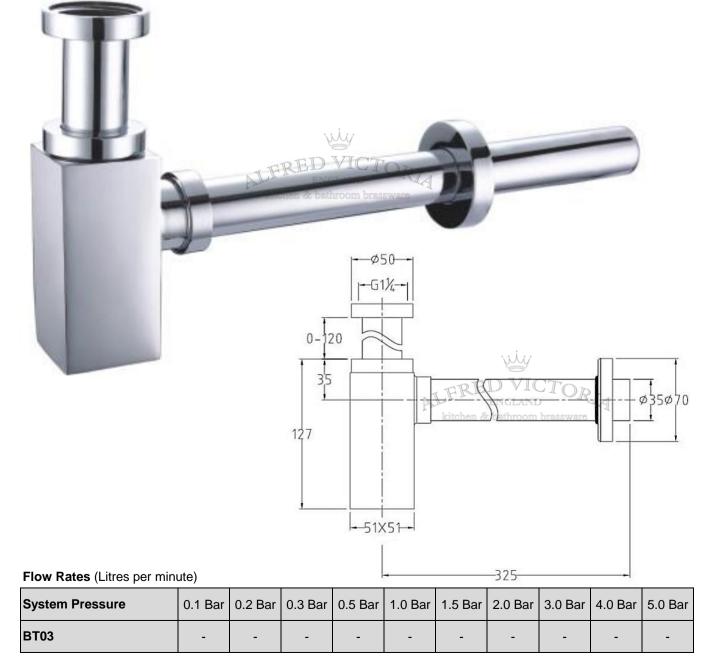

## **BT03 Square Bottle Trap**

Barcode Product Code Construction Finishes Product Type Water Pressure Plumbing Systems Standards Certification Cartridge Fitting Packaging Guarantee 7081241687895 BT03 Brass & Zinc Alloy Chrome plated to BS EN 248 Contemporary Min. 0.2 bar, Max. 5.0 bar Suitable for all plumbing systems -Manufactured to comply with WRAS -Ø35mm 53 x 39 x 33.5cm / carton (24 boxes / carton)