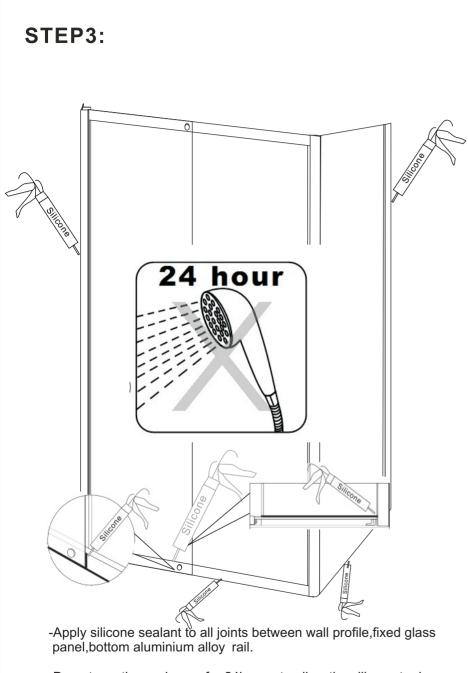

-Do not use the enclosure for 24hours, to allow the silicone to dry completely. Apply silicone sealant to all joints between fixed glass panel, bottom aluminium alloy rail and tray.

13