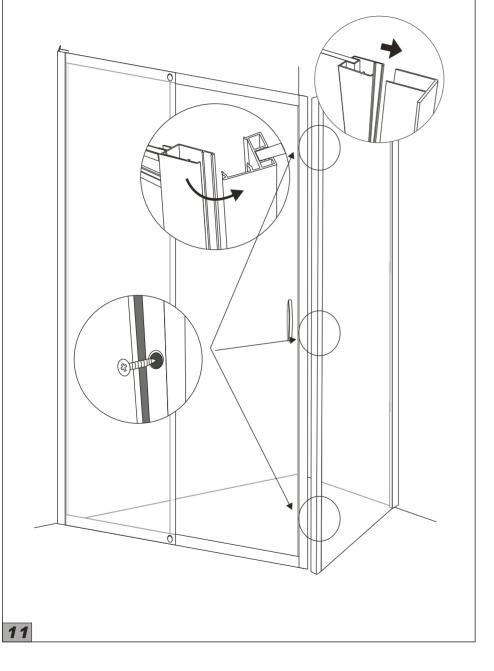

Place the wall channels against the wall and secure into position using screws and washers.

Push on the chrome screw cap covers.

-Insert the fixed glass panels into the wall profiles. (Note: please make sure the two glass panels are vertical with each other.)