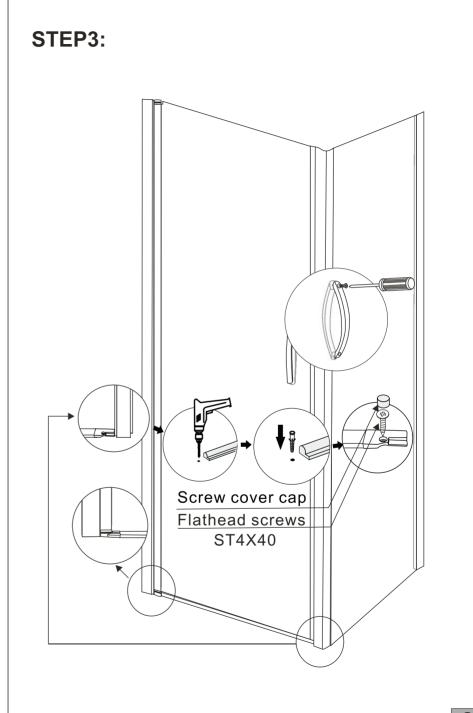

Place the wall channels against the wall and secure into position using screws and washers.

Push on the chrome screw cap covers.

-Insert the fixed glass panels into the wall profiles. (Note: please make sure the two glass panels are vertical with each other.)