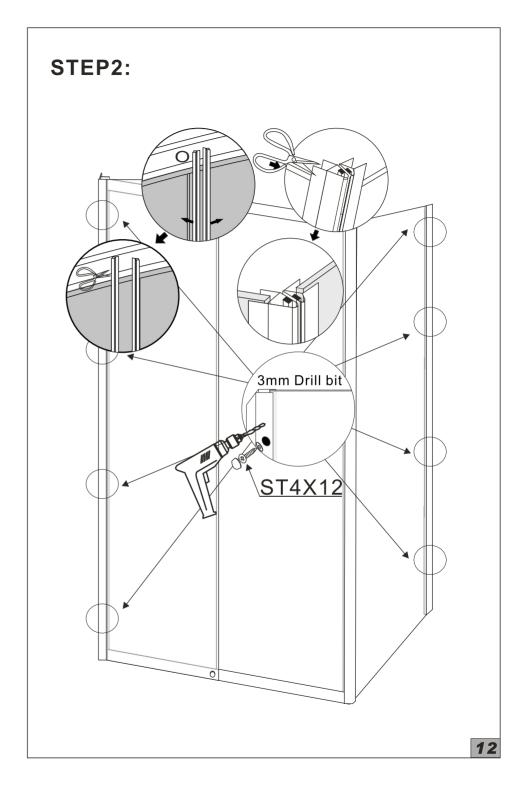

Place the wall channels against the wall and secure into position using screws and washers.

Push on the chrome screw cap covers.

-Insert the fixed glass panels into the wall profiles. (Note: please make sure the two glass panels are vertical with each other.)