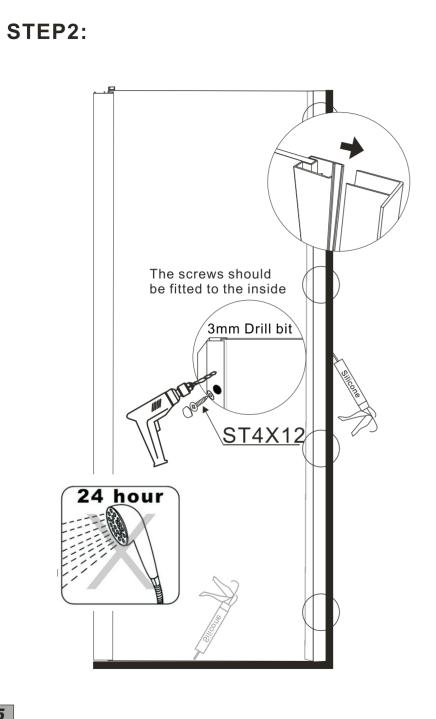

-Do not use the enclosure for 24hours, to allow the silicone to dry completely. Apply silicone sealant to all joints between fixed glass panel, bottom aluminium alloy rail and tray.

13

Mark the drill holes through the wall channel.

Drill holes using a suitable drill bit for your wall type. Insert wall plugs and tap in until flush with the finished wall.

Sealant can be applied between the wall channel and wall.