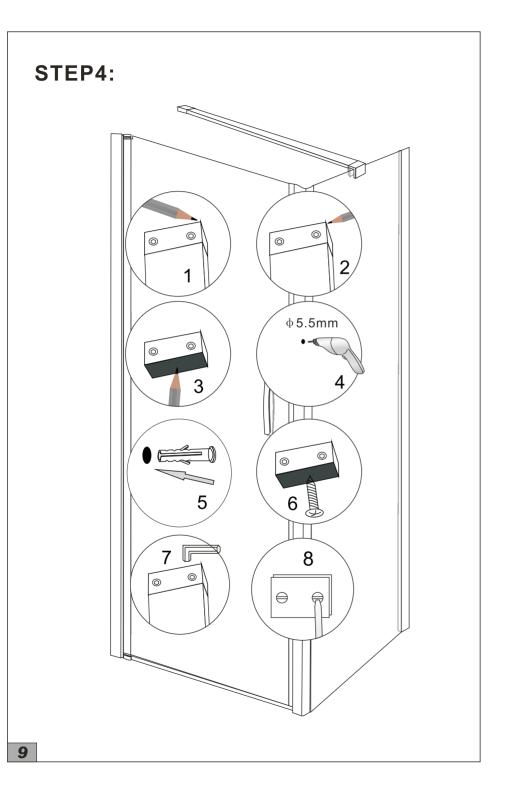

Mark the drill holes through the wall channel.

Drill holes using a suitable drill bit for your wall type. Insert wall plugs and tap in until flush with the finished wall.

Sealant can be applied between the wall channel and wall.