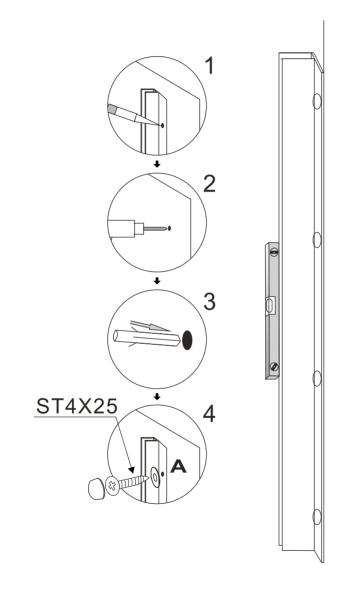

# STEP1: Wall profiles assembling

Point 1 and 4: the screws should be fitted to the inside

Place the wall channels against the wall and using a spirit level ensure these are vertical.

Position the wall channels with the lip on the inside, to be screwed to the wall.

Mark the drill holes through the wall channel.

Drill holes using a suitable drill bit for your wall type. Insert wall plugs and tap in until flush with the finished wall.

Sealant can be applied between the wall channel and wall.

Place the wall channels against the wall and secure into position using screws and washers.

Push on the chrome screw cap covers.

-Insert the fixed glass panels into the wall profiles. (Note: please make sure the two glass panels are vertical with each other.)