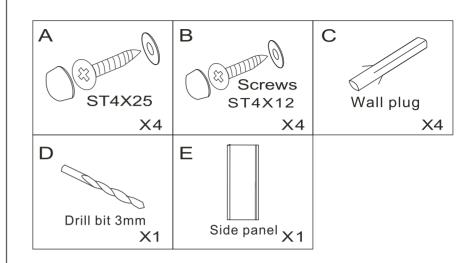

### Part list

Plugs and drill bit are supplied, these are suitable for masonry and so a suitable bit and plug should be used or your wall type