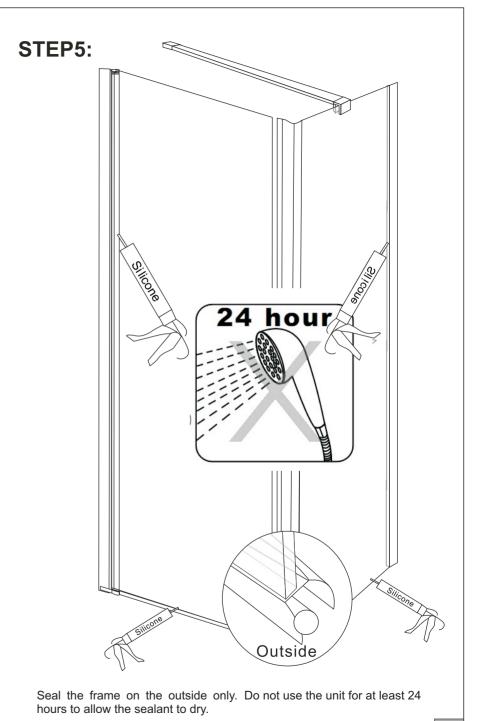

-Do not use the enclosure for 24hours, to allow the silicone to dry completely. Apply silicone sealant to all joints between fixed glass panel, bottom aluminium alloy rail and tray.

13

### Important Reminder

- 1.Please install the shower enclosure according to the instruction , otherwise, it will affect the operational performance.
- 2.After opening the carton, please check the parts according to the part list.
- 3.Please handle the glass parts carefully and avoid impact
- 4. After installation , do not use for 24 hours.