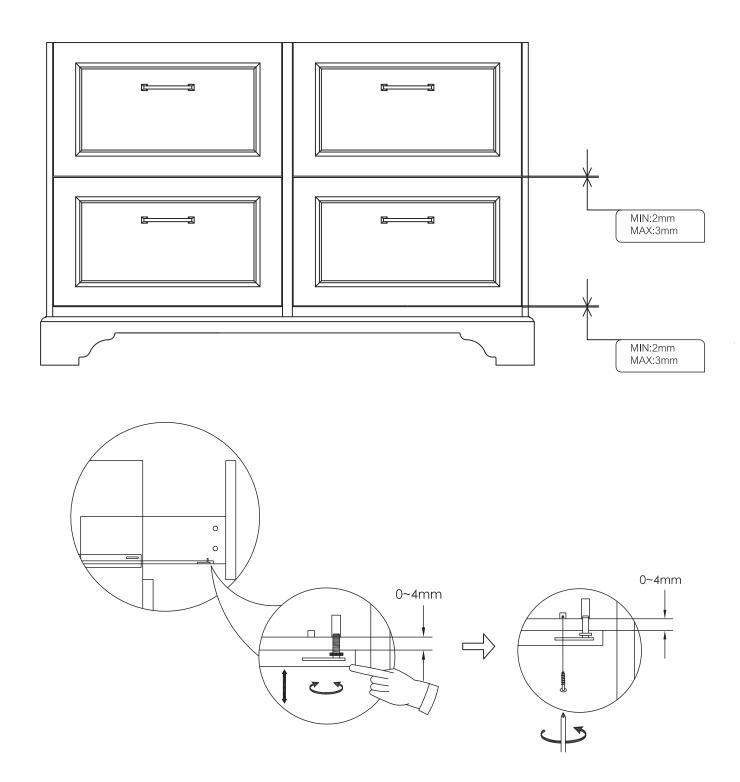

# **Gap Adjustment**

## Please note - wall fixings are not supplied These can be purchased from a local DIY store