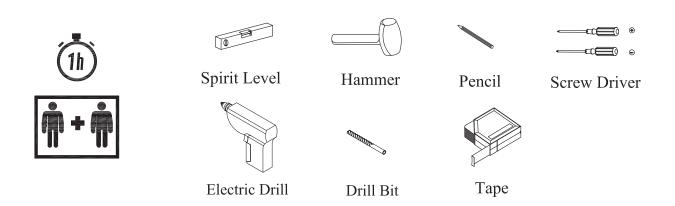

#### Tools required(Tools not provided)

Important information Please read carefully. Keep this information for further reference. Serious or fatal crushing injuries can occur if furniture is not secured correctly. To prevent furniture from tipping over it must be permanently fixed to the wall. Fittings for the wall are not included since different wall materials require different types of fittings. Use fittings suitable for the walls in your home. For advice on suitable fittings, contact your local dealer.