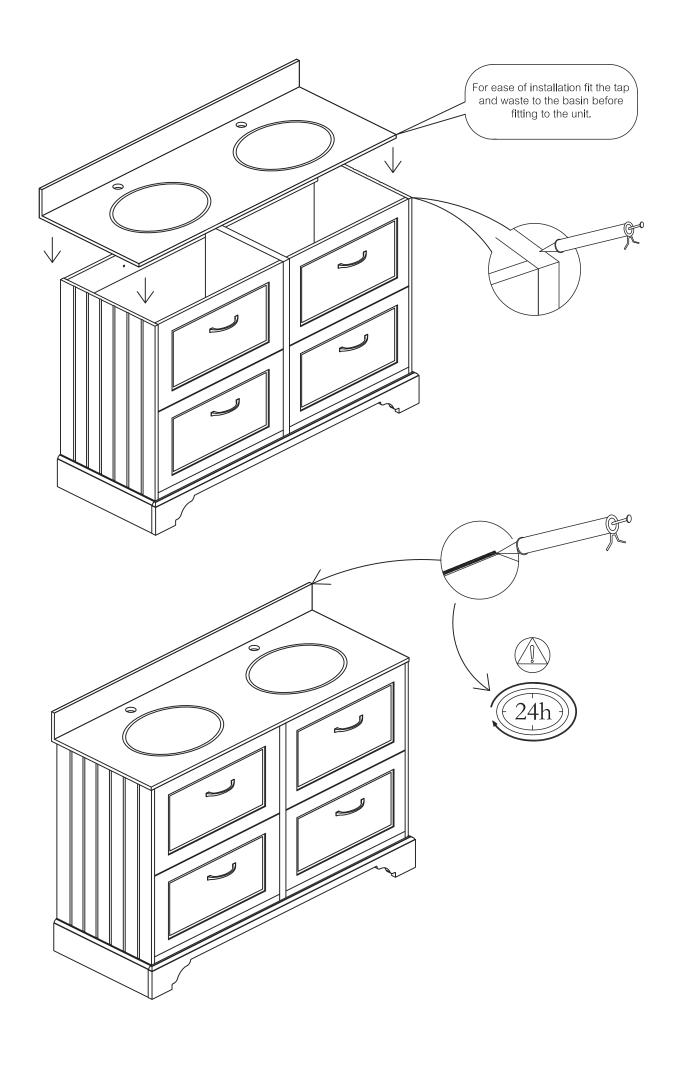

# Ashbourne 1200mm Freestanding Vanity Unit BeBa\_27503/BeBa\_27513/BeBa\_27516

All furniture must be installed in a room with good ventilation and must be wiped dry after every use to prolong the life of the product.