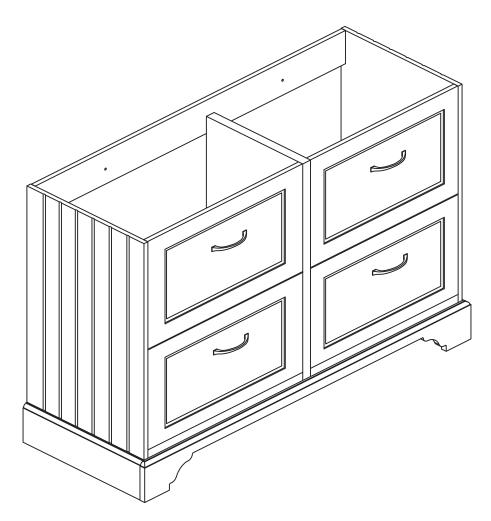

# Ashbourne 1200mm Freestanding Vanity Unit BeBa\_27503/BeBa\_27513/BeBa\_27516

All furniture must be installed in a room with good ventilation and must be wiped dry after every use to prolong the life of the product.