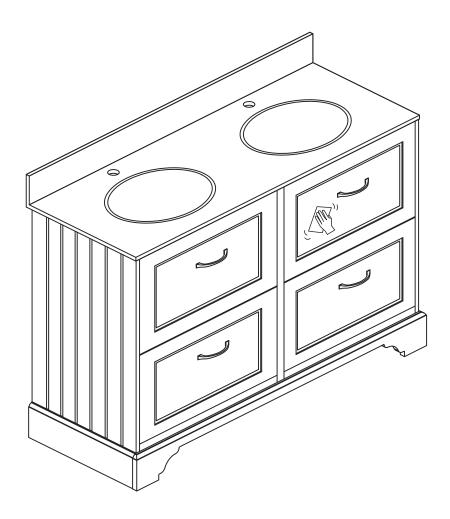

# Ashbourne 1200mm Freestanding Vanity Unit BeBa\_27503/BeBa\_27513/BeBa\_27516

All furniture must be installed in a room with good ventilation and must be wiped dry after every use to prolong the life of the product.