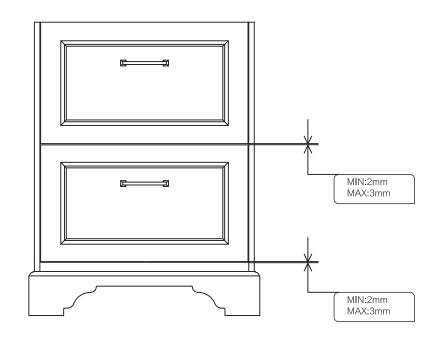

and Sunday), or
- send us a message via customerservices@buyitdirect.co.uk

## Important information

- Please read these instructions thoroughly and retain for future reference
- Please check for pipes and cables before drilling the wall

#### Tools required(Tools not provided)



Important information Please read carefully. Keep this information for further reference. Serious or fatal crushing injuries can occur if furniture is not secured correctly. To prevent furniture from tipping over it must be permanently fixed to the wall.

Fittings for the wall are not included since different wall materials require different types of fittings. Use fittings suitable for the walls in your home. For advice on suitable fittings, contact your local dealer.



X

# Installation

# **Gap Adjustment**











## Please note - wall fixings are not supplied These can be purchased from a local DIY store







# **Cleaning**



- -Clean with a soft cloth & warm soapy water only
- -Do not use abrasive cleaning agents
- -Dry unit with a cloth after use



#### For more information

- visit betterbathrooms.com
- email customerservices@buyitdirect.co.uk
- call 03303903062
- write to Trident Business Park, Neptune Way, Huddersfield, HD2 1UA