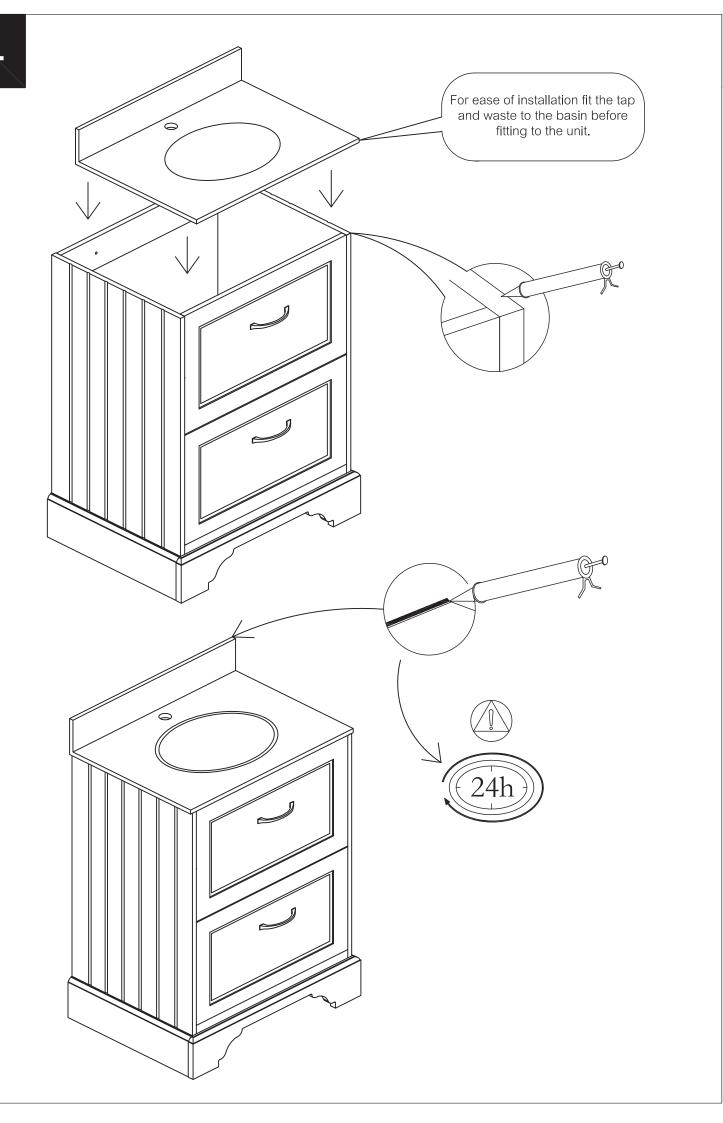

se read these instructions thoroughly and retain for future reference
- Please check for pipes and cables before drilling the wall

#### Tools required(Tools not provided)



Important information Please read carefully. Keep this information for further reference. Serious or fatal crushing injuries can occur if furniture is not secured correctly. To prevent furniture from tipping over it must be permanently fixed to the wall.

Fittings for the wall are not included since different wall materials require different types of fittings. Use fittings suitable for the walls in your home. For advice on suitable fittings, contact your local dealer.



X

# Installation

# **Gap Adjustment**











## Please note - wall fixings are not supplied These can be purchased from a local DIY store







# **Cleaning**



- -Clean with a soft cloth & warm soapy water only
- -Do not use abrasive cleaning agents
- -Dry unit with a cloth after use



#### For more information

- visit betterbathrooms.com
- email customerservices@buyitdirect.co.uk
- call 03303903062
- write to Trident Business Park, Neptune Way, Huddersfield, HD2 1UA