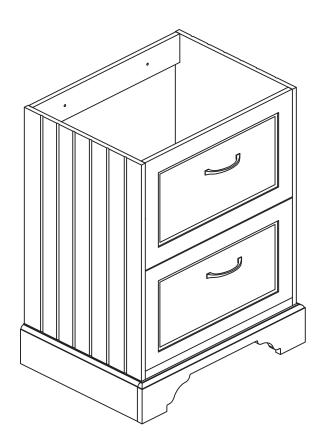

# **USER MANUAL**



Thank you for choosing Better Bathrooms.

Please read this manual before installing your product and keep for future reference.



# Ashbourne 600mm Freestanding Vanity Unit BeBa\_27501/BeBa\_27511/BeBa\_27514



All furniture must be installed in a room with good ventilation and must be wiped dry after every use to prolong the life of the product.

- Multi-person assembly
- We always recommend using professional tradespeople to install your product

### Congratulations on your purchase

And welcome to our growing gang of savvy shoppers

We're on a mission to bring you extraordinary bathroom products, for less. From modern to traditional style ceramics, plus the gorgeous fixtures, fittings and furniture to match. So, you can fall in love with your space every single day.

As one of the UK's largest independent bathroom stores, we've received countless awards; including the National Business Awards UK, the Digital Entrepreneur Awards and being placed on The Sunday Times Fast Track 100.

We hope yo