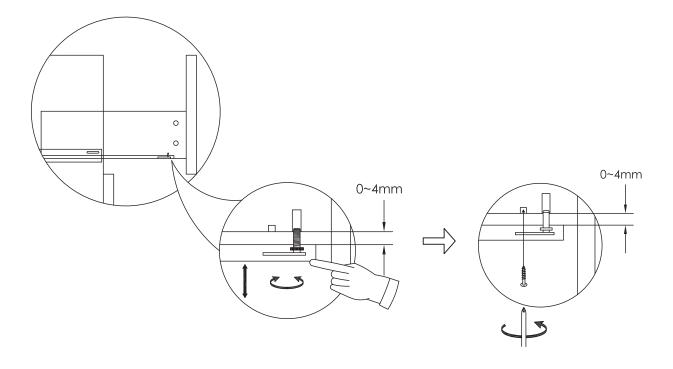

d Sunday), or
- send us a message via customerservices@buyitdirect.co.uk

## Important information

- Please read these instructions thoroughly and retain for future reference
- Please check for pipes and cables before drilling the wall

#### Tools required(Tools not provided)



Important information Please read carefully. Keep this information for further reference. Serious or fatal crushing injuries can occur if furniture is not secured correctly. To prevent furniture from tipping over it must be permanently fixed to the wall.

Fittings for the wall are not included since different wall materials require different types of fittings. Use fittings suitable for the walls in your home. For advice on suitable fittings, contact your local dealer.



X

# Installation

# **Gap Adjustment**











## Please note - wall fixings are not supplied These can be purchased from a local DIY store







# **Cleaning**



- -Clean with a soft cloth & warm soapy water only
- -Do not use abrasive cleaning agents
- -Dry unit with a cloth after use



#### For more information

- visit betterbathrooms.com
- email customerservices@buyitdirect.co.uk
- call 03303903062
- write to Trident Business Park, Neptune Way, Huddersfield, HD2 1UA