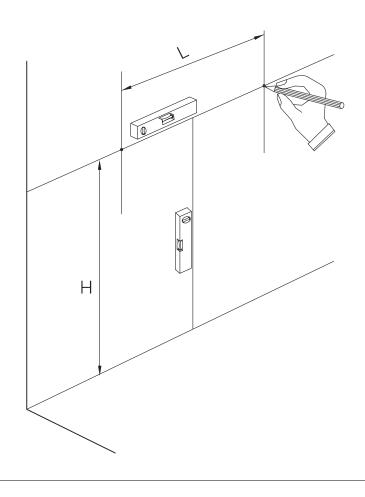

## Important information

- Please read these instructions thoroughly and retain for future reference
- Please check for pipes and cables before drilling the wall

#### Tools required(Tools not provided)

Important information Please read carefully. Keep this information for further reference. Serious or fatal crushing injuries can occur if furniture is not secured correctly. To prevent furniture from tipping over it must be permanently fixed to the wall.

Fittings for the wall are not included since different wall materials require different types of fittings. Use fittings suitable for the walls in your home. For advice on suitable fittings, contact your local dealer.

## Please note - wall fixings are not supplied These can be purchased from a local DIY store