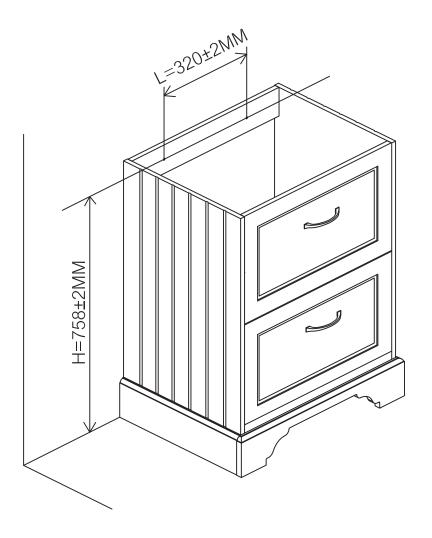

# Ashbourne 600mm Freestanding Vanity Unit BeBa\_27501/BeBa\_27511/BeBa\_27514

All furniture must be installed in a room with good ventilation and must be wiped dry after every use to prolong the life of the product.