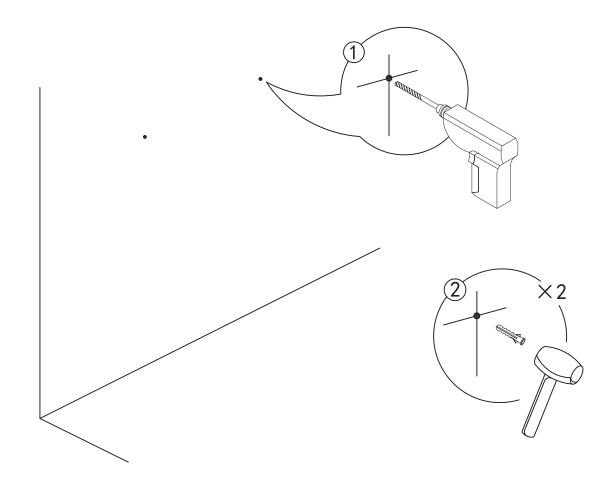

## Important information

- Please read these instructions thoroughly and retain for future reference
- Please check for pipes and cables before drilling the wall

#### Tools required(Tools not provided)

Important information Please read carefully. Keep this information for further reference. Serious or fatal crushing injuries can occur if furniture is not secured correctly. To prevent furniture from tipping over it must be permanently fixed to the wall.

Fittings for the wall are not included since different wall materials require different types of fittings. Use fittings suitable for the walls in your home. For advice on suitable fittings, contact your local dealer.

## Please note - wall fixings are not supplied These can be purchased from a local DIY store