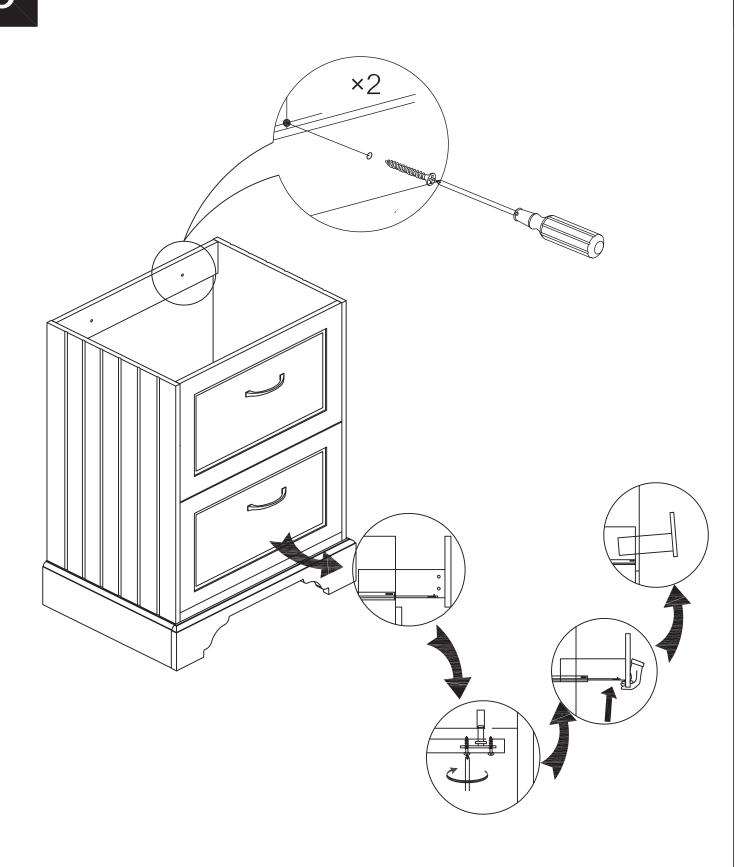

ease read these instructions thoroughly and retain for future reference
- Please check for pipes and cables before drilling the wall

#### Tools required(Tools not provided)



Important information Please read carefully. Keep this information for further reference. Serious or fatal crushing injuries can occur if furniture is not secured correctly. To prevent furniture from tipping over it must be permanently fixed to the wall.

Fittings for the wall are not included since different wall materials require different types of fittings. Use fittings suitable for the walls in your home. For advice on suitable fittings, contact your local dealer.



X

# Installation

# **Gap Adjustment**











## Please note - wall fixings are not supplied These can be purchased from a local DIY store







# **Cleaning**



- -Clean with a soft cloth & warm soapy water only
- -Do not use abrasive cleaning agents
- -Dry unit with a cloth after use



#### For more information

- visit betterbathrooms.com
- email customerservices@buyitdirect.co.uk
- call 03303903062
- write to Trident Business Park, Neptune Way, Huddersfield, HD2 1UA