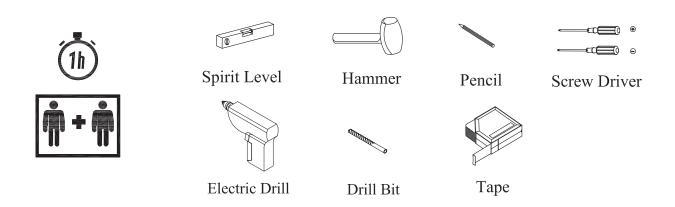

- Multi-person assembly
- We always recommend using professional tradespeople to install your product

#### Tools required(Tools not provided)

Important information Please read carefully. Keep this information for further reference. Serious or fatal crushing injuries can occur if furniture is not secured correctly. To prevent furniture from tipping over it must be permanently fixed to the wall.