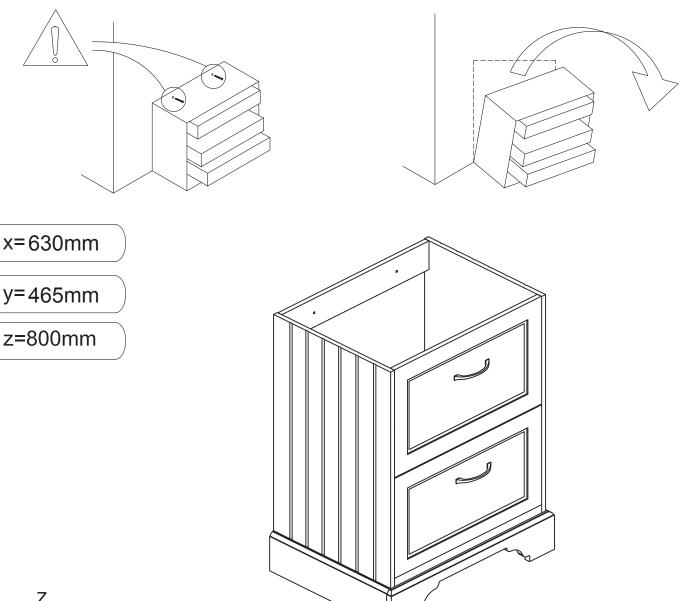

## Important information

- Please read these instructions thoroughly and retain for future reference
- Please check for pipes and cables before drilling the wall

#### Tools required(Tools not provided)

Important information Please read carefully. Keep this information for further reference. Serious or fatal crushing injuries can occur if furniture is not secured correctly. To prevent furniture from tipping over it must be permanently fixed to the wall.

Fittings for the wall are not included since different wall materials require different types of fittings. Use fittings suitable for the walls in your home. For advice on suitable fittings, contact your local dealer.

## Please note - wall fixings are not supplied These can be purchased from a local DIY store