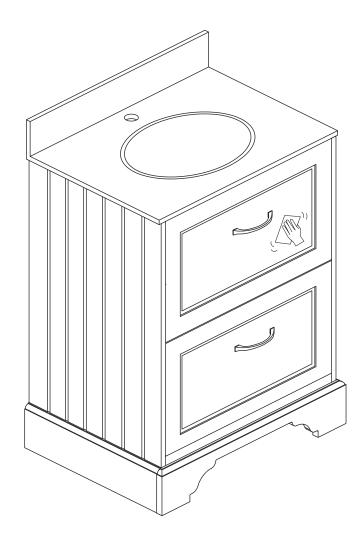

# Ashbourne 600mm Freestanding Vanity Unit BeBa\_27501/BeBa\_27511/BeBa\_27514

All furniture must be installed in a room with good ventilation and must be wiped dry after every use to prolong the life of the product.