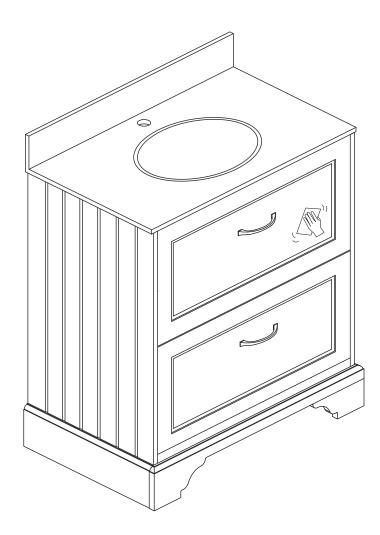

# Ashbourne 800mm Freestanding Vanity Unit BeBa\_27502/BeBa\_27512/BeBa\_27515

All furniture must be installed in a room with good ventilation and must be wiped dry after every use to prolong the life of the product.