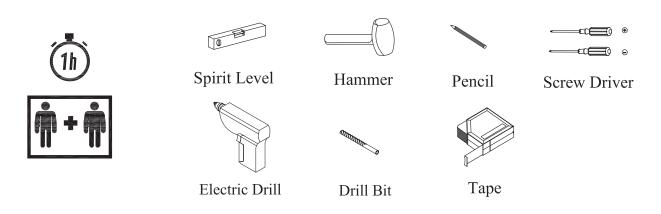

#### Tools required(Tools not provided)

Important information Please read carefully.Keep this information for further reference. Serious or fatal crushing injuries can occur if furniture is not secured correctly.To prevent furniture from tipping over it must be permanently fixed to the wall.