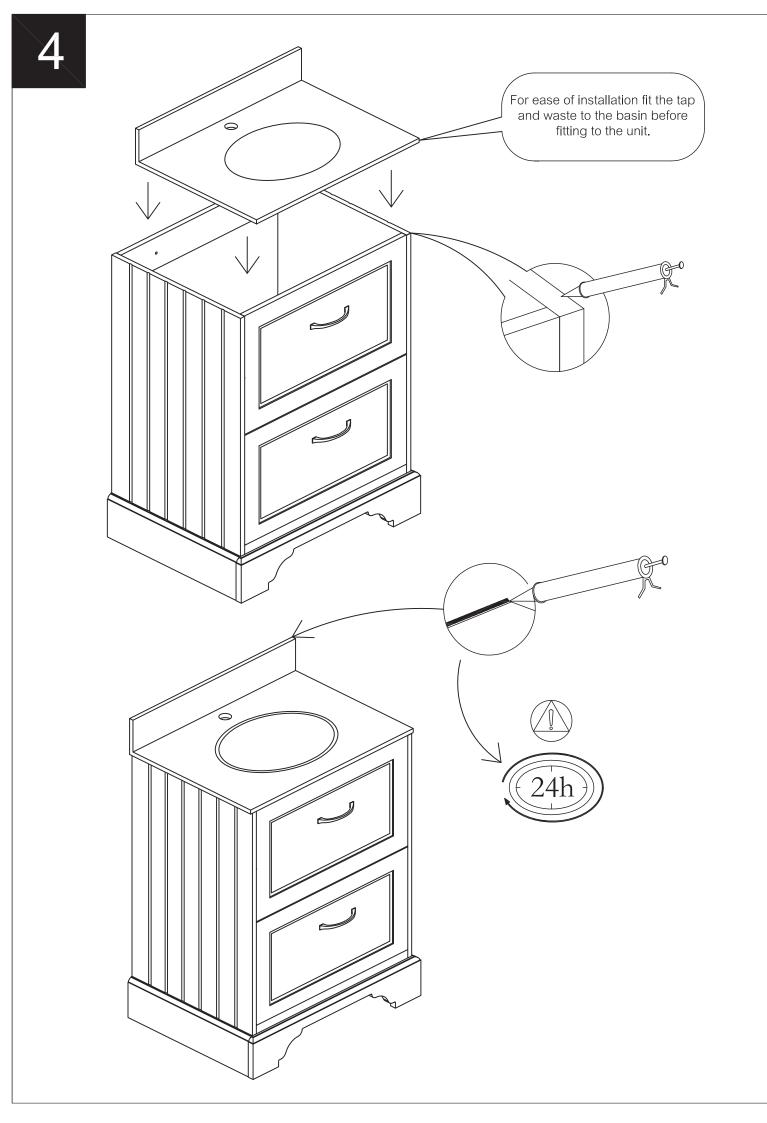

# Ashbourne 800mm Freestanding Vanity Unit BeBa\_27502/BeBa\_27512/BeBa\_27515

All furniture must be installed in a room with good ventilation and must be wiped dry after every use to prolong the life of the product.

## Cleaning

Clean with a soft cloth & warm soapy water only
Do not use abrasive cleaning agents
Dry unit with a cloth after use