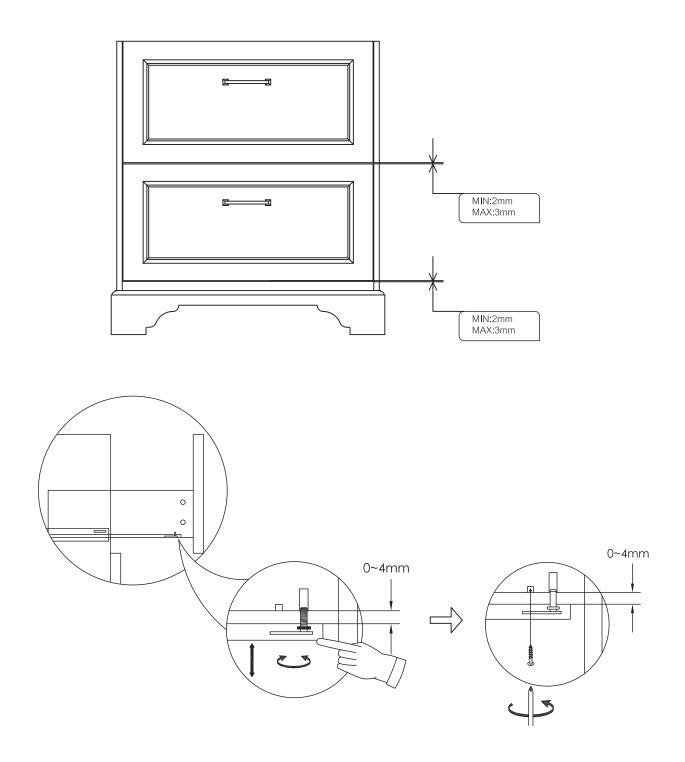

iday, or 10am-4pm Saturday and Sunday), or
- send us a message via customerservices@buyitdirect.co.uk

## Important information

- Please read these instructions thoroughly and retain for future reference
- Please check for pipes and cables before drilling the wall

#### Tools required(Tools not provided)



Important information Please read carefully.Keep this information for further reference. Serious or fatal crushing injuries can occur if furniture is not secured correctly.To prevent furniture from tipping over it must be permanently fixed to the wall.

Fittings for the wall are not included since different wall materials require different types of fittings. Use fittings suitable for the walls in your home.For advice on suitable fittings,contact your local dealer.



# Gap Adjustment











## Cleaning



Clean with a soft cloth & warm soapy water only
Do not use abrasive cleaning agents
Dry unit with a cloth after use



#### For more information

- visit betterbathrooms.com
- email customerservices@buyitdirect.co.uk
- call 03303903062
- write to Trident Business Park, Neptune Way, Huddersfield, HD2 1UA



Part of the BuyltDirect Group