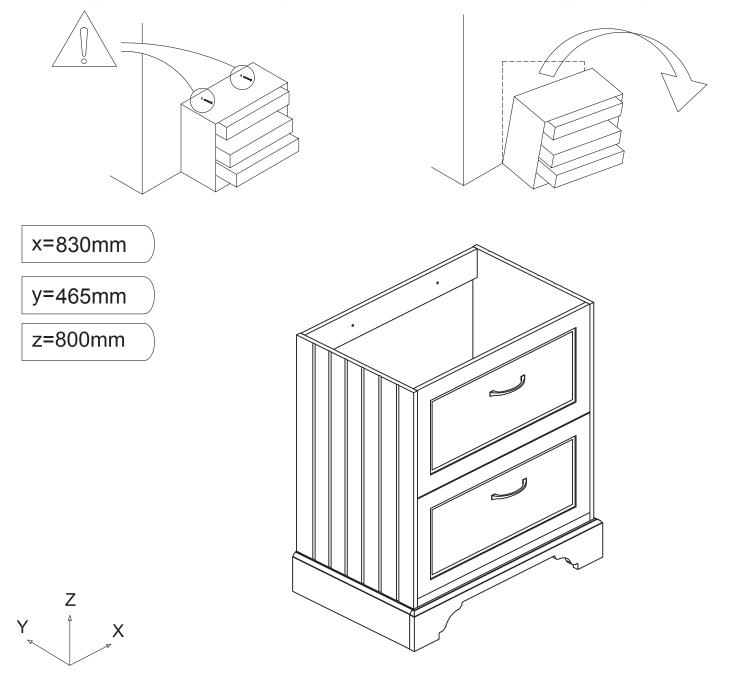

## Important information

- Please read these instructions thoroughly and retain for future reference
- Please check for pipes and cables before drilling the wall

#### Tools required(Tools not provided)

Important information Please read carefully.Keep this information for further reference. Serious or fatal crushing injuries can occur if furniture is not secured correctly.To prevent furniture from tipping over it must be permanently fixed to the wall.

Fittings for the wall are not included since different wall materials require different types of fittings. Use fittings suitable for the walls in your home.For advice on suitable fittings,contact your local dealer.