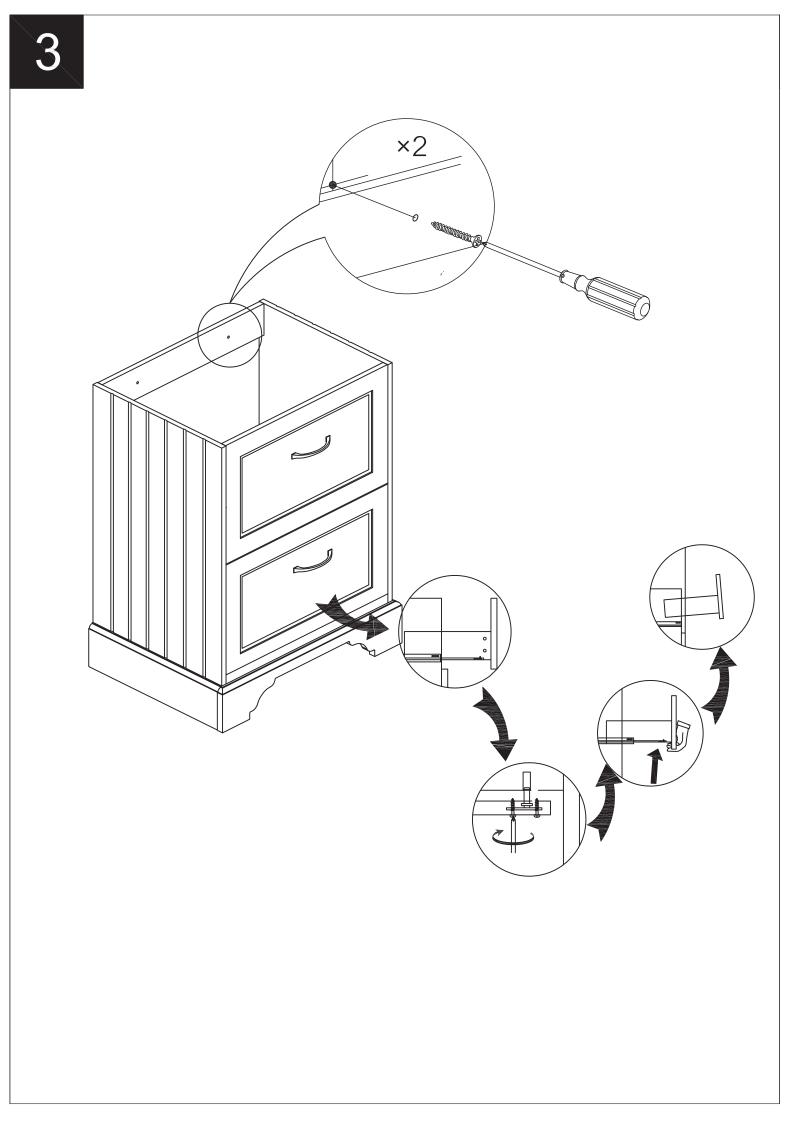

or 10am-4pm Saturday and Sunday), or
- send us a message via customerservices@buyitdirect.co.uk

## Important information

- Please read these instructions thoroughly and retain for future reference
- Please check for pipes and cables before drilling the wall

#### Tools required(Tools not provided)



Important information Please read carefully.Keep this information for further reference. Serious or fatal crushing injuries can occur if furniture is not secured correctly.To prevent furniture from tipping over it must be permanently fixed to the wall.

Fittings for the wall are not included since different wall materials require different types of fittings. Use fittings suitable for the walls in your home.For advice on suitable fittings,contact your local dealer.



# Gap Adjustment











## Cleaning



Clean with a soft cloth & warm soapy water only
Do not use abrasive cleaning agents
Dry unit with a cloth after use



#### For more information

- visit betterbathrooms.com
- email customerservices@buyitdirect.co.uk
- call 03303903062
- write to Trident Business Park, Neptune Way, Huddersfield, HD2 1UA



Part of the BuyltDirect Group