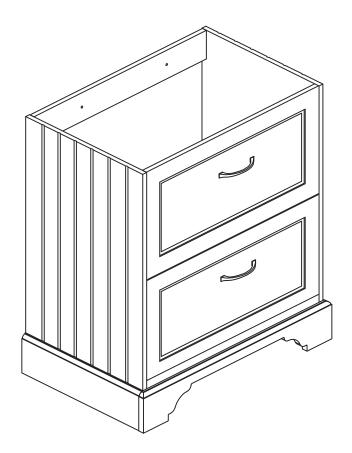

# Ashbourne 800mm Freestanding Vanity Unit BeBa\_27502/BeBa\_27512/BeBa\_27515

All furniture must be installed in a room with good ventilation and must be wiped dry after every use to prolong the life of the product.