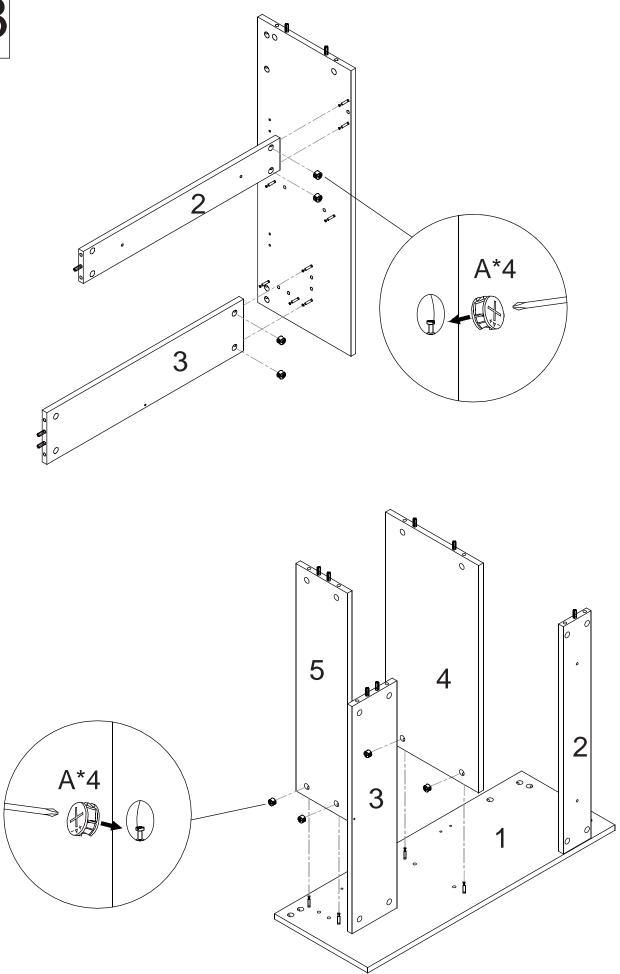

roughly and retain for future reference
- Please check for pipes and cables before drilling the wall

#### Tools required(Tools not provided)



Important information Please read carefully. Keep this information for further reference. Serious or fatal crushing injuries can occur if furniture is not secured correctly. To prevent furniture from tipping over it must be permanently fixed to the wall. Fittings for the wall are not included since different wall materials require different types of the wall are not included since different wall materials.

Fittings for the wall are not included since different wall materials require different types of fittings. Use fittings suitable for the walls in your home. For advice on suitable fittings, contact your local dealer.



# Installation



















80

## Please note - wall fixings are not supplied These can be purchased from a local DIY store





## **Cleaning**



- -Clean with a soft cloth & warm soapy water only
- -Do not use abrasive cleaning agents
- -Dry unit with a cloth after use



#### For more information

- · visit betterbathrooms.com
- · email customerservices@buyitdirect.co.uk
- call 03303903062
- write to Trident Business Park, Neptune Way, Huddersfield, HD2 1UA