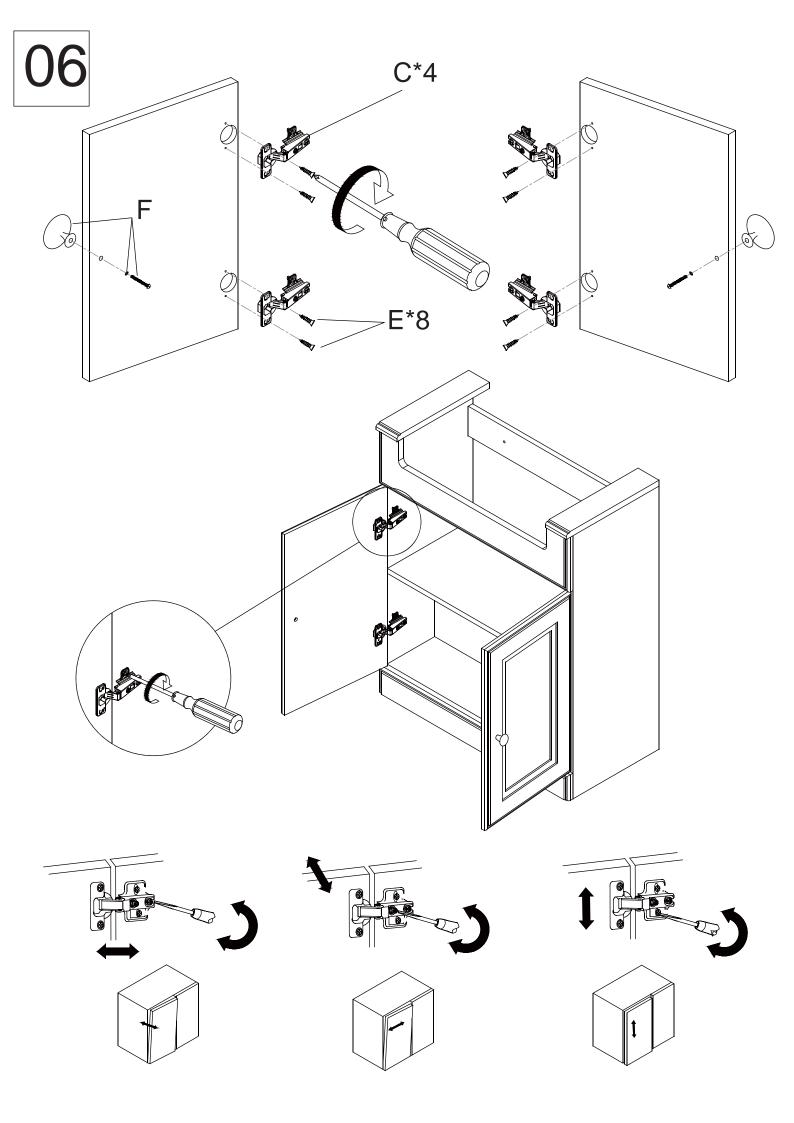

y and retain for future reference
- Please check for pipes and cables before drilling the wall

#### Tools required(Tools not provided)



Important information Please read carefully. Keep this information for further reference. Serious or fatal crushing injuries can occur if furniture is not secured correctly. To prevent furniture from tipping over it must be permanently fixed to the wall. Fittings for the wall are not included since different wall materials require different types of the wall are not included since different wall materials.

Fittings for the wall are not included since different wall materials require different types of fittings. Use fittings suitable for the walls in your home. For advice on suitable fittings, contact your local dealer.



# Installation



















80

## Please note - wall fixings are not supplied These can be purchased from a local DIY store





## **Cleaning**



- -Clean with a soft cloth & warm soapy water only
- -Do not use abrasive cleaning agents
- -Dry unit with a cloth after use



#### For more information

- · visit betterbathrooms.com
- · email customerservices@buyitdirect.co.uk
- call 03303903062
- write to Trident Business Park, Neptune Way, Huddersfield, HD2 1UA