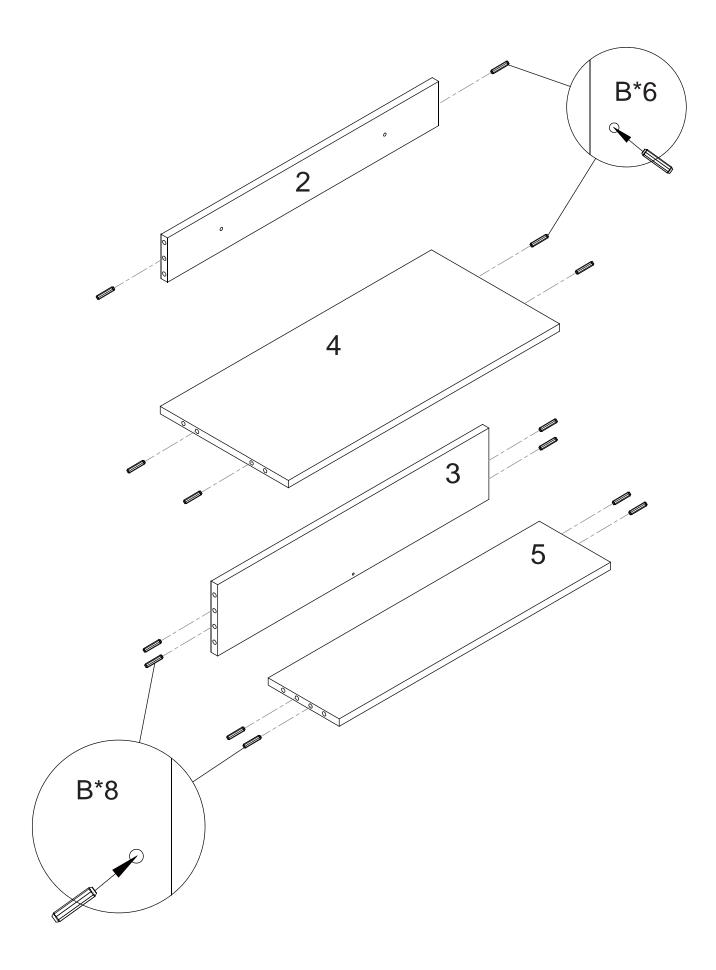

horoughly and retain for future reference
- Please check for pipes and cables before drilling the wall

#### Tools required(Tools not provided)



Important information Please read carefully. Keep this information for further reference. Serious or fatal crushing injuries can occur if furniture is not secured correctly. To prevent furniture from tipping over it must be permanently fixed to the wall. Fittings for the wall are not included since different wall materials require different types of the wall are not included since different wall materials.

Fittings for the wall are not included since different wall materials require different types of fittings. Use fittings suitable for the walls in your home. For advice on suitable fittings, contact your local dealer.



# Installation



















80

## Please note - wall fixings are not supplied These can be purchased from a local DIY store





## **Cleaning**



- -Clean with a soft cloth & warm soapy water only
- -Do not use abrasive cleaning agents
- -Dry unit with a cloth after use



#### For more information

- · visit betterbathrooms.com
- · email customerservices@buyitdirect.co.uk
- call 03303903062
- write to Trident Business Park, Neptune Way, Huddersfield, HD2 1UA