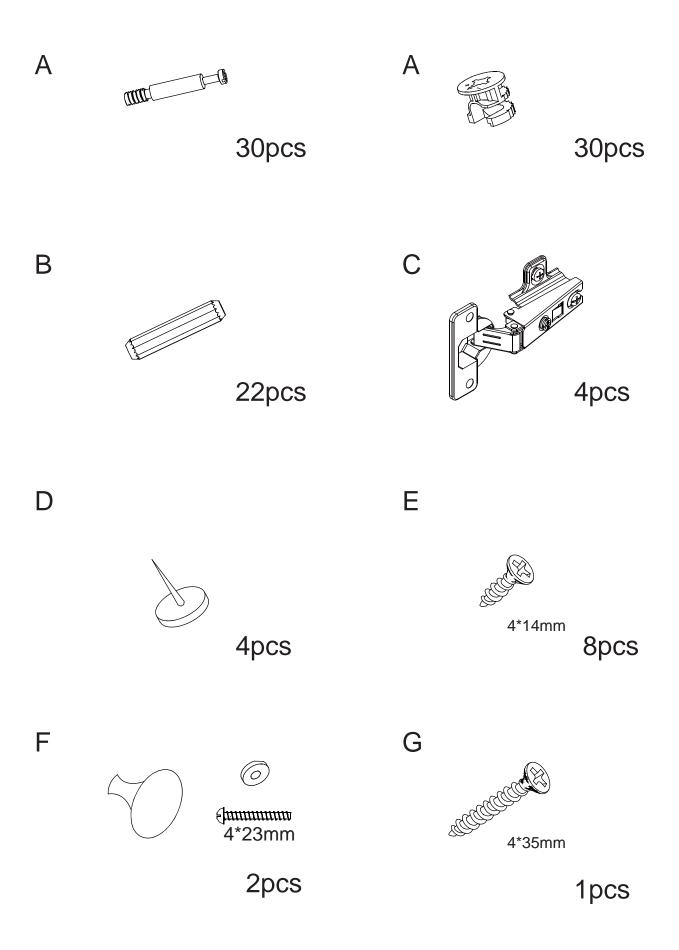

ions thoroughly and retain for future reference
- Please check for pipes and cables before drilling the wall

#### Tools required(Tools not provided)



Important information Please read carefully. Keep this information for further reference. Serious or fatal crushing injuries can occur if furniture is not secured correctly. To prevent furniture from tipping over it must be permanently fixed to the wall. Fittings for the wall are not included since different wall materials require different types of the wall are not included since different wall materials.

Fittings for the wall are not included since different wall materials require different types of fittings. Use fittings suitable for the walls in your home. For advice on suitable fittings, contact your local dealer.



# Installation



















80

## Please note - wall fixings are not supplied These can be purchased from a local DIY store





## **Cleaning**



- -Clean with a soft cloth & warm soapy water only
- -Do not use abrasive cleaning agents
- -Dry unit with a cloth after use



#### For more information

- · visit betterbathrooms.com
- · email customerservices@buyitdirect.co.uk
- call 03303903062
- write to Trident Business Park, Neptune Way, Huddersfield, HD2 1UA