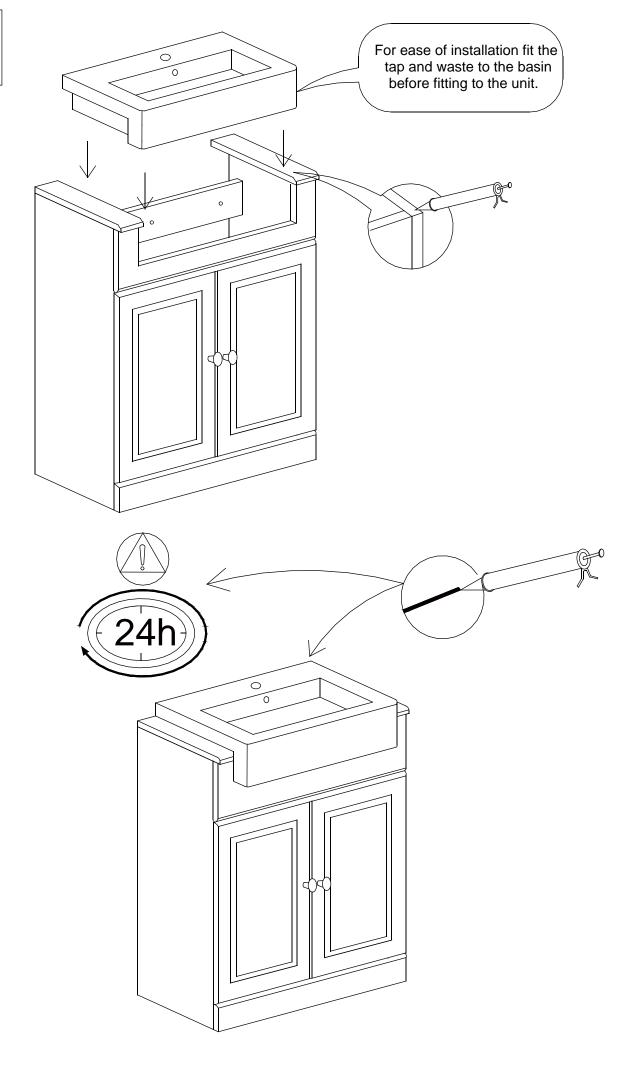

ls required(Tools not provided)



Important information Please read carefully. Keep this information for further reference. Serious or fatal crushing injuries can occur if furniture is not secured correctly. To prevent furniture from tipping over it must be permanently fixed to the wall. Fittings for the wall are not included since different wall materials require different types of the wall are not included since different wall materials.

Fittings for the wall are not included since different wall materials require different types of fittings. Use fittings suitable for the walls in your home. For advice on suitable fittings, contact your local dealer.



# Installation



















80

## Please note - wall fixings are not supplied These can be purchased from a local DIY store





## **Cleaning**



- -Clean with a soft cloth & warm soapy water only
- -Do not use abrasive cleaning agents
- -Dry unit with a cloth after use



#### For more information

- · visit betterbathrooms.com
- · email customerservices@buyitdirect.co.uk
- call 03303903062
- write to Trident Business Park, Neptune Way, Huddersfield, HD2 1UA