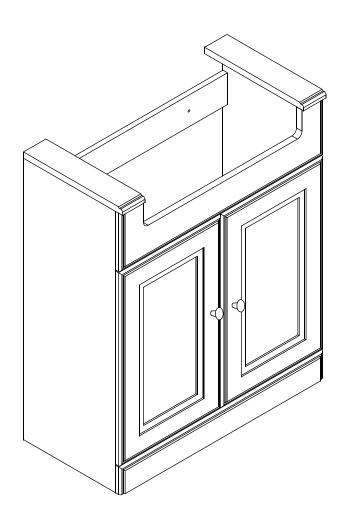

# Westbury 667mm Vanity Unit BeBa\_27032

- Multi-person assembly
- We always recommend using professional tradespeople to install your product