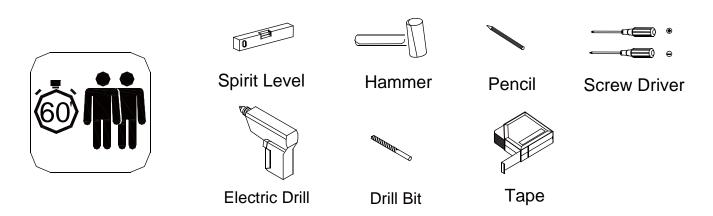

#### Tools required(Tools not provided)

Important information Please read carefully. Keep this information for further reference. Serious or fatal crushing injuries can occur if furniture is not secured correctly. To prevent furniture from tipping over it must be permanently fixed to the wall. Fittings for the wall are not included since different wall materials require different types of the wall are not included since different wall materials.