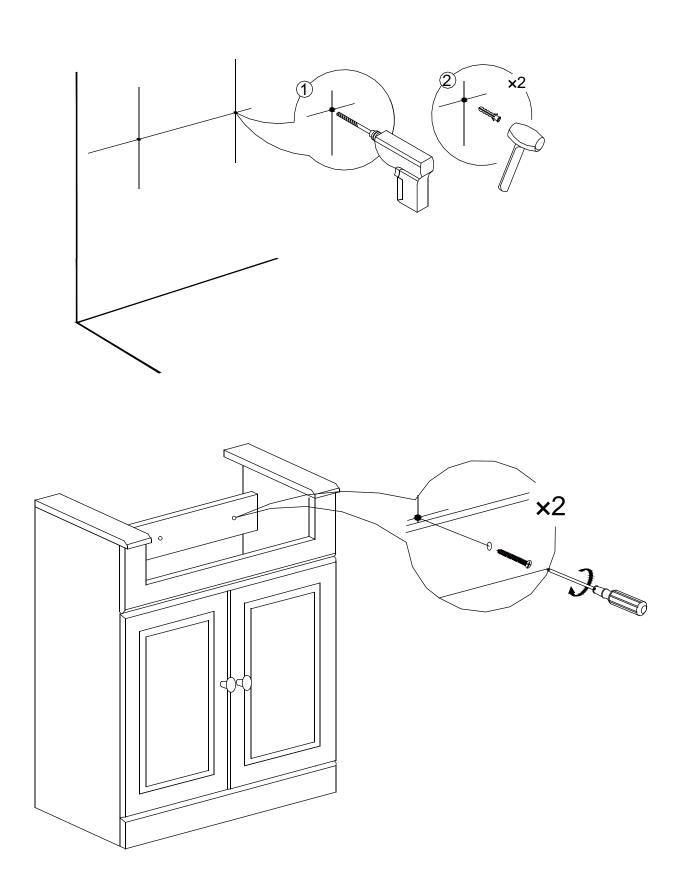

#### Important information

- Please read these instructions thoroughly and retain for future reference
- Please check for pipes and cables before drilling the wall

#### Tools required(Tools not provided)

Important information Please read carefully. Keep this information for further reference. Serious or fatal crushing injuries can occur if furniture is not secured correctly. To prevent furniture from tipping over it must be permanently fixed to the wall. Fittings for the wall are not included since different wall materials require different types of the wall are not included since different wall materials.

Fittings for the wall are not included since different wall materials require different types of fittings. Use fittings suitable for the walls in your home. For advice on suitable fittings, contact your local dealer.

## Please note - wall fixings are not supplied These can be purchased from a local DIY store