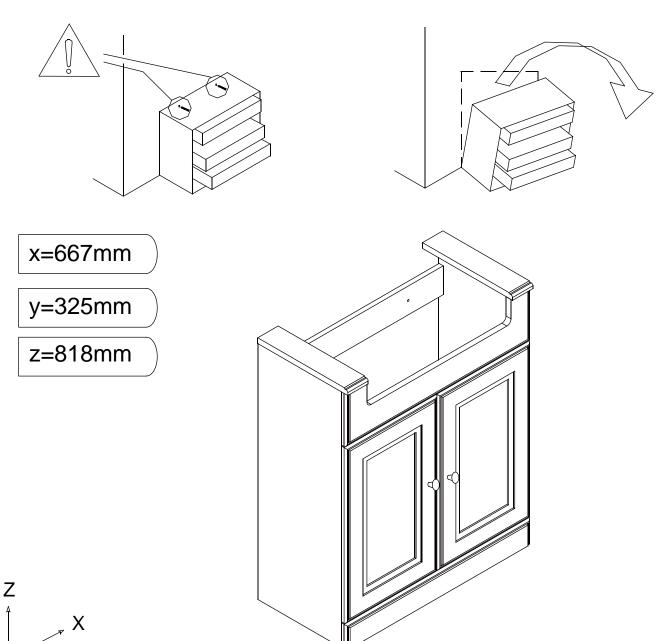

#### Tools required(Tools not provided)

Important information Please read carefully. Keep this information for further reference. Serious or fatal crushing injuries can occur if furniture is not secured correctly. To prevent furniture from tipping over it must be permanently fixed to the wall. Fittings for the wall are not included since different wall materials require different types of the wall are not included since different wall materials.

Fittings for the wall are not included since different wall materials require different types of fittings. Use fittings suitable for the walls in your home. For advice on suitable fittings, contact your local dealer.

## Please note - wall fixings are not supplied These can be purchased from a local DIY store