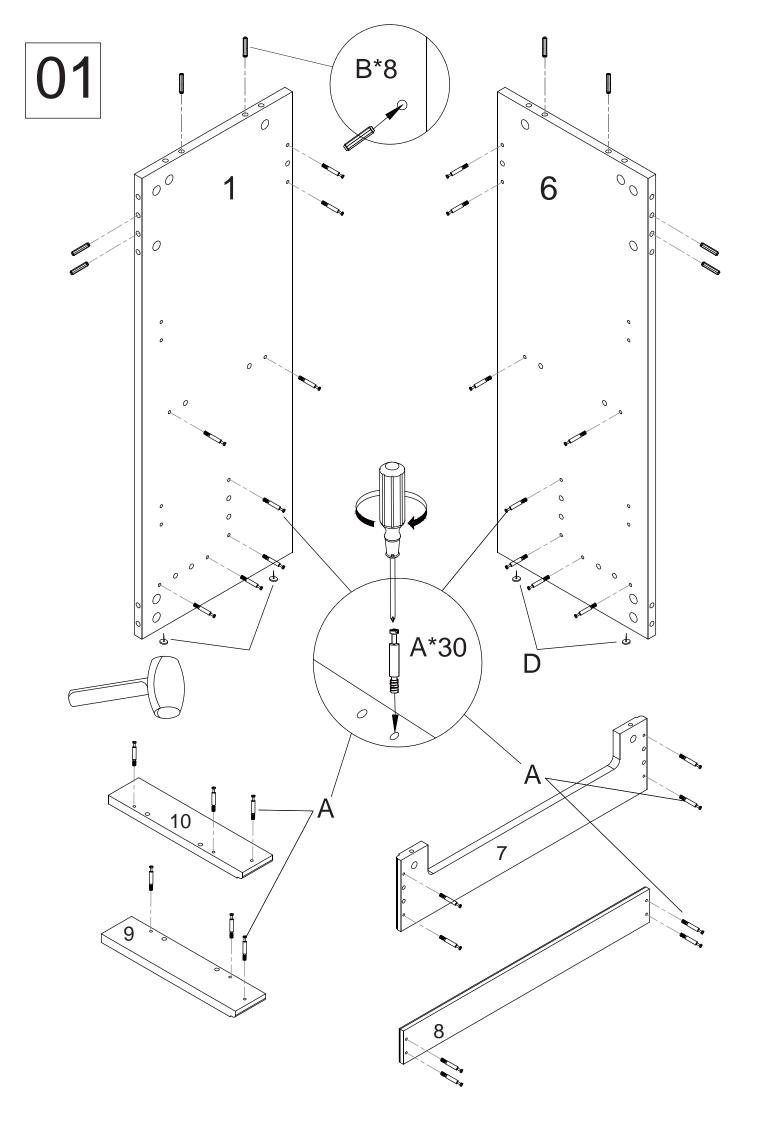

thoroughly and retain for future reference
- Please check for pipes and cables before drilling the wall

#### Tools required(Tools not provided)



Important information Please read carefully. Keep this information for further reference. Serious or fatal crushing injuries can occur if furniture is not secured correctly. To prevent furniture from tipping over it must be permanently fixed to the wall. Fittings for the wall are not included since different wall materials require different types of the wall are not included since different wall materials.

Fittings for the wall are not included since different wall materials require different types of fittings. Use fittings suitable for the walls in your home. For advice on suitable fittings, contact your local dealer.



# Installation



















80

## Please note - wall fixings are not supplied These can be purchased from a local DIY store





## **Cleaning**



- -Clean with a soft cloth & warm soapy water only
- -Do not use abrasive cleaning agents
- -Dry unit with a cloth after use



#### For more information

- · visit betterbathrooms.com
- · email customerservices@buyitdirect.co.uk
- call 03303903062
- write to Trident Business Park, Neptune Way, Huddersfield, HD2 1UA