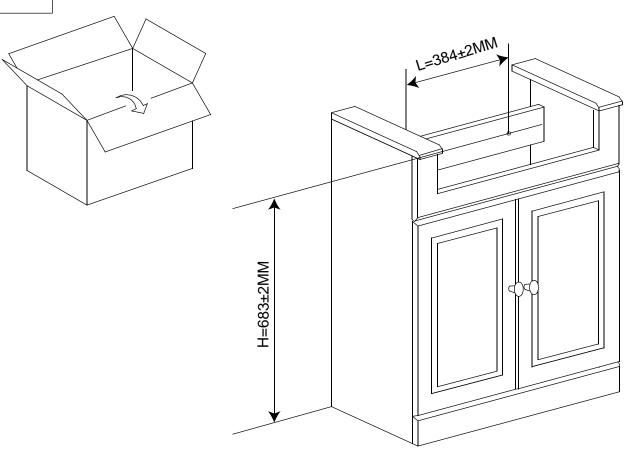

age via customerservices@buyitdirect.co.uk

#### Important information

- Please read these instructions thoroughly and retain for future reference
- Please check for pipes and cables before drilling the wall

#### Tools required(Tools not provided)



Important information Please read carefully. Keep this information for further reference. Serious or fatal crushing injuries can occur if furniture is not secured correctly. To prevent furniture from tipping over it must be permanently fixed to the wall.

Fittings for the wall are not included since different wall materials require different types of fittings. Use fittings suitable for the walls in your home. For advice on suitable fittings, contact your local dealer.



x=667mm

y=325mm

z=818mm





## Installation

## Gap Adjustment









## Please note - wall fixings are not supplied These can be purchased from a local DIY store





### **Cleaning**



- -Clean with a soft cloth & warm soapy water only
- -Do not use abrasive cleaning agents
- -Dry unit with a cloth after use



#### For more information

- · visit betterbathrooms.com
- · email customerservices@buyitdirect.co.uk
- call 03303903062
- write to Trident Business Park, Neptune Way, Huddersfield, HD2 1UA