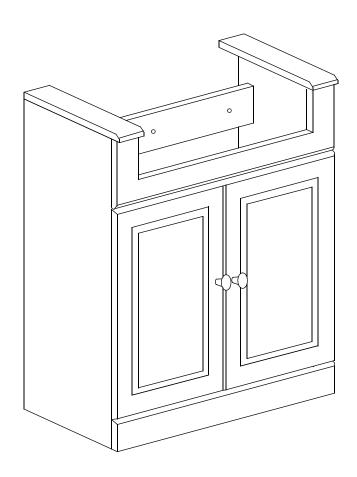

# Westbury 667mm Vanity Unit BeBa\_27045/BeBa\_27046/BeBa\_27047

- Multi-person assembly
- We always recommend using professional tradespeople to install your product

x=667mm

y=325mm

z=818mm