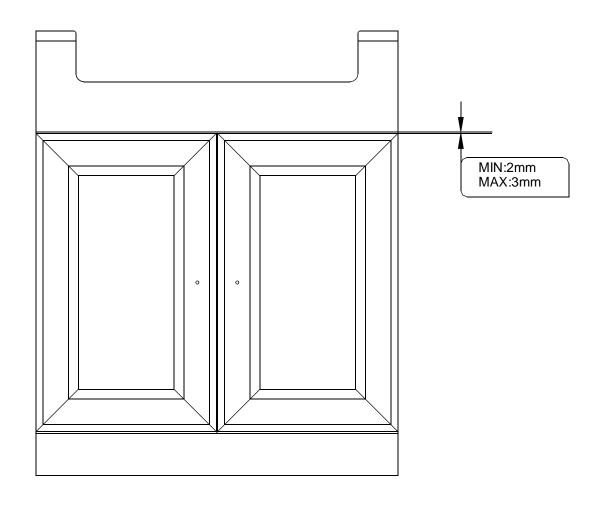

message via customerservices@buyitdirect.co.uk

#### Important information

- Please read these instructions thoroughly and retain for future reference
- Please check for pipes and cables before drilling the wall

#### Tools required(Tools not provided)



Important information Please read carefully. Keep this information for further reference. Serious or fatal crushing injuries can occur if furniture is not secured correctly. To prevent furniture from tipping over it must be permanently fixed to the wall.

Fittings for the wall are not included since different wall materials require different types of fittings. Use fittings suitable for the walls in your home. For advice on suitable fittings, contact your local dealer.



x=667mm

y=325mm

z=818mm





## Installation

## Gap Adjustment









## Please note - wall fixings are not supplied These can be purchased from a local DIY store





### **Cleaning**



- -Clean with a soft cloth & warm soapy water only
- -Do not use abrasive cleaning agents
- -Dry unit with a cloth after use



#### For more information

- · visit betterbathrooms.com
- · email customerservices@buyitdirect.co.uk
- call 03303903062
- write to Trident Business Park, Neptune Way, Huddersfield, HD2 1UA