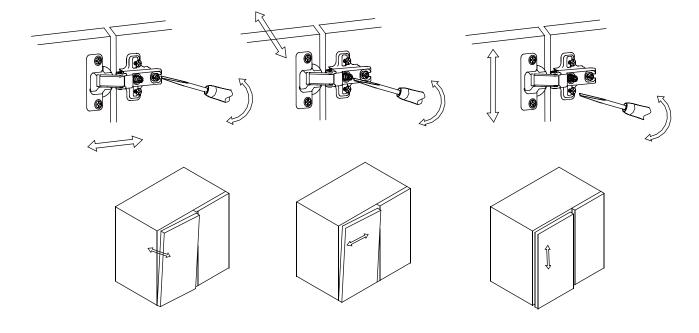

ssage via customerservices@buyitdirect.co.uk

#### Important information

- Please read these instructions thoroughly and retain for future reference
- Please check for pipes and cables before drilling the wall

#### Tools required(Tools not provided)



Important information Please read carefully. Keep this information for further reference. Serious or fatal crushing injuries can occur if furniture is not secured correctly. To prevent furniture from tipping over it must be permanently fixed to the wall.

Fittings for the wall are not included since different wall materials require different types of fittings. Use fittings suitable for the walls in your home. For advice on suitable fittings, contact your local dealer.



x=667mm

y=325mm

z=818mm





## Installation

## Gap Adjustment









## Please note - wall fixings are not supplied These can be purchased from a local DIY store





### **Cleaning**



- -Clean with a soft cloth & warm soapy water only
- -Do not use abrasive cleaning agents
- -Dry unit with a cloth after use



#### For more information

- · visit betterbathrooms.com
- · email customerservices@buyitdirect.co.uk
- call 03303903062
- write to Trident Business Park, Neptune Way, Huddersfield, HD2 1UA