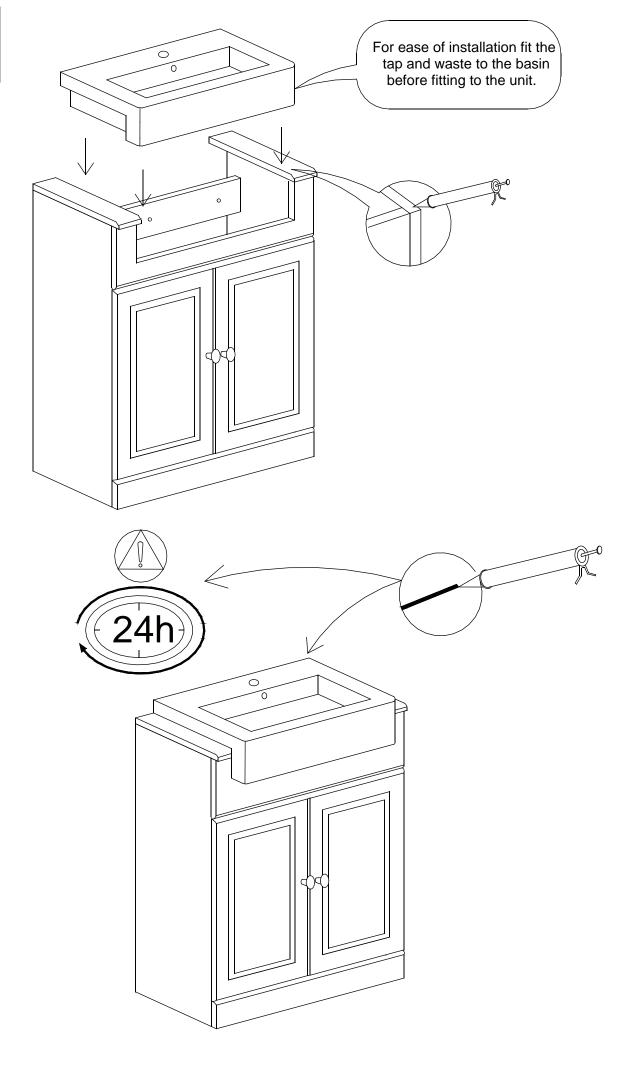

ions thoroughly and retain for future reference
- Please check for pipes and cables before drilling the wall

#### Tools required(Tools not provided)



Important information Please read carefully. Keep this information for further reference. Serious or fatal crushing injuries can occur if furniture is not secured correctly. To prevent furniture from tipping over it must be permanently fixed to the wall.

Fittings for the wall are not included since different wall materials require different types of fittings. Use fittings suitable for the walls in your home. For advice on suitable fittings, contact your local dealer.



x=667mm

y=325mm

z=818mm





## Installation

## Gap Adjustment









## Please note - wall fixings are not supplied These can be purchased from a local DIY store





### **Cleaning**



- -Clean with a soft cloth & warm soapy water only
- -Do not use abrasive cleaning agents
- -Dry unit with a cloth after use



#### For more information

- · visit betterbathrooms.com
- · email customerservices@buyitdirect.co.uk
- call 03303903062
- write to Trident Business Park, Neptune Way, Huddersfield, HD2 1UA