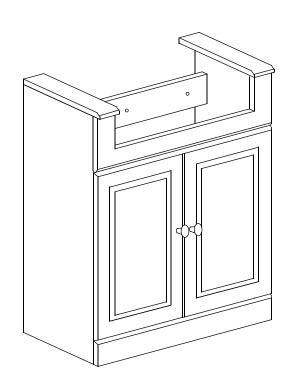

pm Saturday and Sunday), or
- send us a message via customerservices@buyitdirect.co.uk

#### Important information

- Please read these instructions thoroughly and retain for future reference
- Please check for pipes and cables before drilling the wall

#### Tools required(Tools not provided)



Important information Please read carefully. Keep this information for further reference. Serious or fatal crushing injuries can occur if furniture is not secured correctly. To prevent furniture from tipping over it must be permanently fixed to the wall.

Fittings for the wall are not included since different wall materials require different types of fittings. Use fittings suitable for the walls in your home. For advice on suitable fittings, contact your local dealer.



x=667mm

y=325mm

z=818mm





## Installation

## Gap Adjustment









## Please note - wall fixings are not supplied These can be purchased from a local DIY store





### **Cleaning**



- -Clean with a soft cloth & warm soapy water only
- -Do not use abrasive cleaning agents
- -Dry unit with a cloth after use



#### For more information

- · visit betterbathrooms.com
- · email customerservices@buyitdirect.co.uk
- call 03303903062
- write to Trident Business Park, Neptune Way, Huddersfield, HD2 1UA