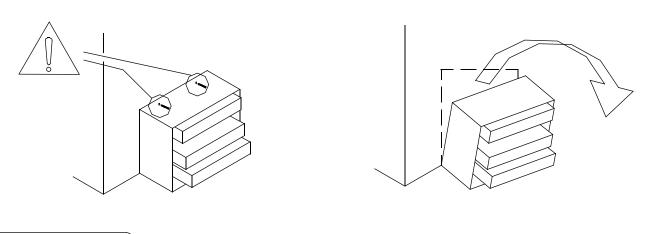

#### Tools required(Tools not provided)

Important information Please read carefully. Keep this information for further reference. Serious or fatal crushing injuries can occur if furniture is not secured correctly. To prevent furniture from tipping over it must be permanently fixed to the wall.

Fittings for the wall are not included since different wall materials require different types of fittings. Use fittings suitable for the walls in your home. For advice on suitable fittings, contact your local dealer.