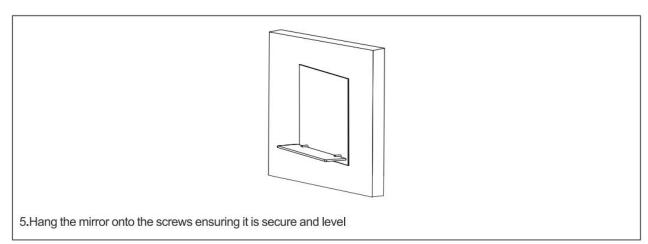

, please:

- call our friendly UK call centre on 03303903062 (9am-7pm Monday to Friday, or 10am-4pm Saturday and Sunday), or
- send us a message via customerservices@buyitdirect.co.uk

## Important information

- Please read these instructions thoroughly and retain for future reference
- Always check for pipes and cables before drilling walls

# Parts / Diagrams







M4 screw x3

D6 expansion screw x3

shelf clip x2

PLEASE NOTE: It is the installers responsibility to ensure that the fittings are suitable for the type of wall. Alternative fittings may be required (Not Supplied). If unsure professional advice should be sought.

# **Tools required**



TAPE MEASURE



SPIRIT LEVEL



**ELECTRIC DRILL** 



**SCREWDRIVER** 



**HAMMER** 



8mm DRILL BIT



**PENCIL** 

## Installation





#### **CLEANING AND MAINTENANCE**

Never use products containing bleach or abrasive cleaners, as these will have a detrimental effect on the appearance and lifespan of the product. Use a clean micro fiber cloth to clean the mirror.

#### For more information

- · visit betterbathrooms.com
- · email customerservices@buyitdirect.co.uk
- call 03303903062
- write to Trident Business Park, Neptune Way, Huddersfield, HD2 1UA



Part of the BuyltDirect Group