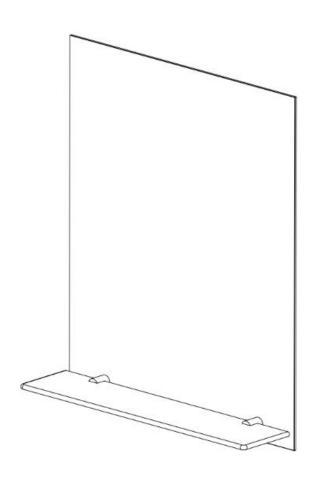

# **USER MANUAL**

Thank you for choosing Better Bathrooms.

Please read this manual before installing your product and keep for future reference.

Meissa Rectangular Bathroom Mirror with Glass Shelf - 500 x 600mm
Meissa Rectangular Bathroom Mirror with Glass Shelf - 600 x 700mm
BeBa\_27587 BeBa\_27588