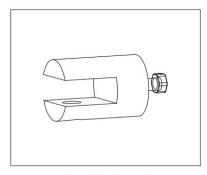

# Parts / Diagrams

M4 screw x3

D6 expansion screw x3

shelf clip x2

PLEASE NOTE: It is the installers responsibility to ensure that the fittings are suitable for the type of wall. Alternative fittings may be required (Not Supplied). If unsure professional advice should be sought.