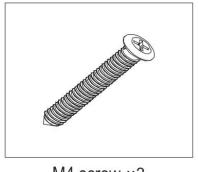

# Parts / Diagrams

M4 screw x3

D6 expansion screw x3

shelf clip x2

PLEASE NOTE: It is the installers responsibility to ensure that the fittings are suitable for the type of wall. Alternative fittings may be required (Not Supplied). If unsure professional advice should be sought.