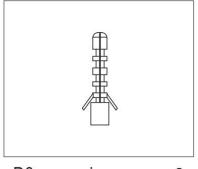

# Parts / Diagrams

M4 screw x3

D6 expansion screw x3

shelf clip x2

PLEASE NOTE: It is the installers responsibility to ensure that the fittings are suitable for the type of wall. Alternative fittings may be required (Not Supplied). If unsure professional advice should be sought.