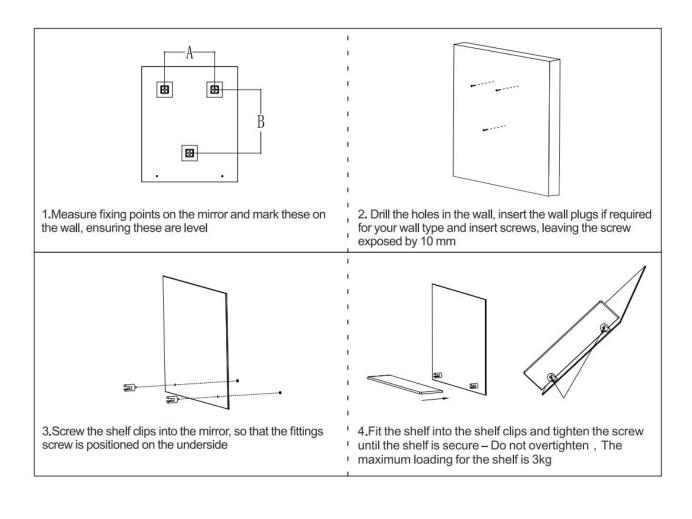

ms, please:

- call our friendly UK call centre on 03303903062 (9am-7pm Monday to Friday, or 10am-4pm Saturday and Sunday), or
- send us a message via customerservices@buyitdirect.co.uk

## Important information

- Please read these instructions thoroughly and retain for future reference
- Always check for pipes and cables before drilling walls

# Parts / Diagrams







M4 screw x3

D6 expansion screw x3

shelf clip x2

PLEASE NOTE: It is the installers responsibility to ensure that the fittings are suitable for the type of wall. Alternative fittings may be required (Not Supplied). If unsure professional advice should be sought.

# **Tools required**



TAPE MEASURE



SPIRIT LEVEL



**ELECTRIC DRILL** 



**SCREWDRIVER** 



**HAMMER** 



8mm DRILL BIT



**PENCIL** 

## Installation





#### **CLEANING AND MAINTENANCE**

Never use products containing bleach or abrasive cleaners, as these will have a detrimental effect on the appearance and lifespan of the product. Use a clean micro fiber cloth to clean the mirror.

#### For more information

- · visit betterbathrooms.com
- · email customerservices@buyitdirect.co.uk
- call 03303903062
- write to Trident Business Park, Neptune Way, Huddersfield, HD2 1UA



Part of the BuyltDirect Group