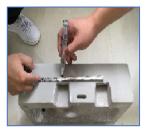

## Wall Hung Basin Installation

|                                                                                                                | Parts List           |                |
|----------------------------------------------------------------------------------------------------------------|----------------------|----------------|
|                                                                                                                | Part                 | Qty            |
|                                                                                                                | Wall Hanging Bracket | 2              |
|                                                                                                                | Wall Fixing          | 4              |
|                                                                                                                |                      |                |
|                                                                                                                |                      | Tools Required |
| And a second |                      | Drill          |
|                                                                                                                |                      | 6mm Drill bit  |
|                                                                                                                |                      | Tape Measure   |
| A A A A                                                                                                        |                      | Pencil         |
| AL                                                                                                             | <b>v</b>             | Masking Tape   |
|                                                                                                                |                      |                |

Installation

Measure the centre dimension between the slots on the basin

Mask the wall where the installation is to be carried out, to protect the wall finish

Mark the centre dimensions on the wall

Drill wall to a depth of 12mm