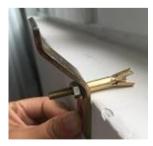

Place the bracket over the thread

Remove nut and washer from fixings

Fit the washer and nut and tighten until secure

Insert the fitting into wall, leaving the thread exposed by 8 - 10mm

Hang the basin onto the brackets, silicone or adhesive can be used in conjunction with the fixings