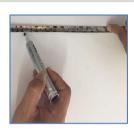

Installation

Measure the centre dimension between the slots on the basin

Mask the wall where the installation is to be carried out, to protect the wall finish

Mark the centre dimensions on the wall

Drill wall to a depth of 12mm