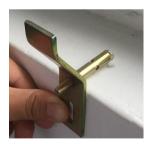

Place the bracket over the thread

Remove nut and washer from fixings

Fit the washer and nut and tighten until secure

Insert the fitting into wall, leaving the thread exposed by 8 - 10mm

Hang the basin onto the brackets, silicone or adhesive can be used in conjunction with the fixings