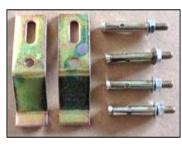

## Wall Hung Basin Installation

|                                                                                                                | Parts List           |                |
|----------------------------------------------------------------------------------------------------------------|----------------------|----------------|
|                                                                                                                | Part                 | Qty            |
|                                                                                                                | Wall Hanging Bracket | 2              |
|                                                                                                                | Wall Fixing          | 4              |
|                                                                                                                |                      |                |
|                                                                                                                |                      | Tools Required |
| And a second |                      | Drill          |
|                                                                                                                |                      | 6mm Drill bit  |
|                                                                                                                |                      | Tape Measure   |
| A A A A                                                                                                        |                      | Pencil         |
| AL                                                                                                             | <b>v</b>             | Masking Tape   |
|                                                                                                                |                      |                |